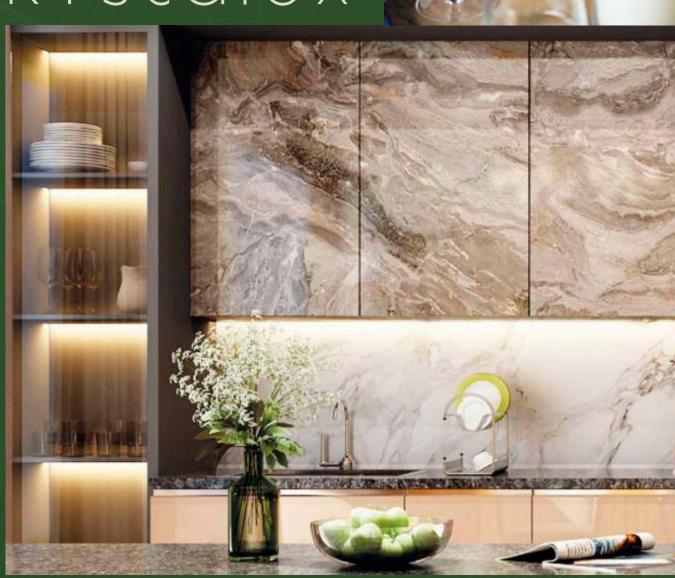

Stonilux

A never-seen-before 3D stone finish kitchen that's just in the lap of nature.

# STONIUX

Stonilux, the latest trending kitchen with three dimensional stone finish shutters will give you a feel of being amidst nature while enjoying the sophistication of a state-of-the-art modern kitchen. The harmonious appeal of black appliances and glass shutters matches seamlessly with the textured feel of the stone veneer.

## stonilux

CABINET FINISH/ MATERIAL USED

OS-4 Duna Madrid

COUNTER TOP MATERIAL

Caesarstone

DADO

Caesarstone

## TECHNICAL SPECIFICATIONS

BWR plywood carcass with Stone Veneer shutter on HDHMR Board, offering 3 lovely shades.

POIYIUX

The vintage look & feel of PU finish over wood is class redefined.

polylux

The unique concept of PU finish on rubberwood draws attention owing to its balanced composition and colour and gives the kitchen space an English country-style look.