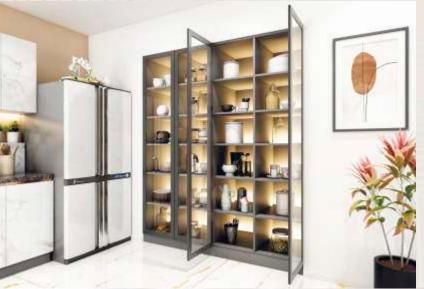

## TECHNICAL SPECIFICATIONS

The BWR plywood carcass with a shutter finish of crystal acrylic on MDF Boards.

Eloquent fittings for the flawless finishing touch

accessories

Choose from an array of functional and modern accessories that give your kitchen a much-awaited uplift along with a touch of convenience.

## ACCESSORIES FOR

# STANDARD KITCHEN