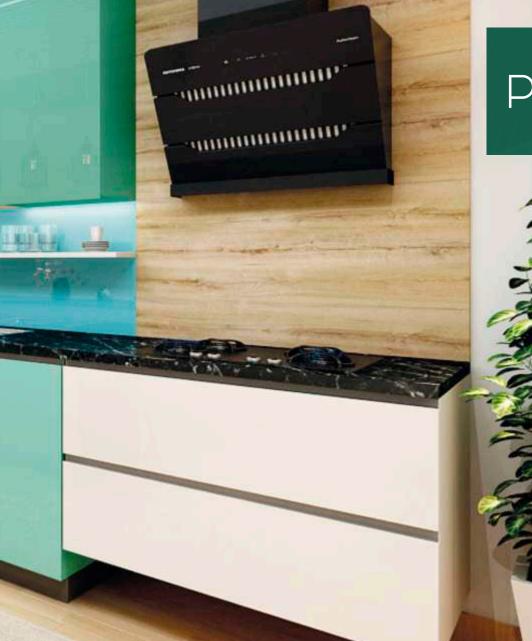

# POlygon

It is highly durable, heat & water resistant. Defined by its slick look and high durability, this turquoise green Polygon kitchen embodies unmatched style and performance. The playful bright colour palate that it offers makes even a small kitchen space come alive.