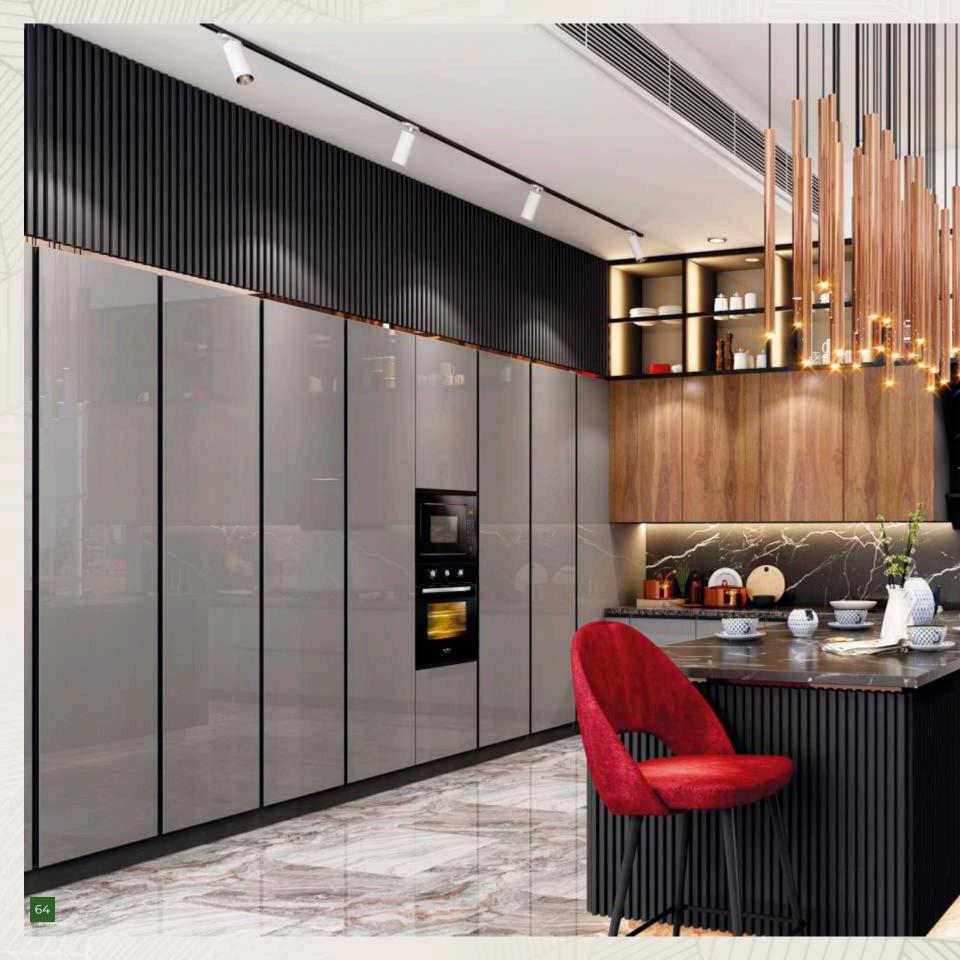

used with arty patterns and designs



## CRYSTAIUX

A finish that gleams like crystal is what a Crystalux kitchen offers. These scratch-resistant gleaming surfaces bring out the distinct character of the kitchen, enhancing the value of the heart of every home, in a sophisticated way. The handle-less kitchen layout focuses on the rhythmic and geometric pace along with eye-catching aesthetics.





### CRYSTAIUX

#### CABINET FINISH/MATERIAL USED



Marmo Toscana



Legno Argentato

COUNTER TOP MATERIAL



Caesarstone

DADO



Caesarstone



Rame 1678L







#### TECHNICAL SPECIFICATIONS

It contains more than 20 shades options, the plywood carcass and crystal acrylic shutter finish on MDF board.



acrylux







An island of utility and design for the perfect kitchen-dining experience.







## a c r y l u x

The Acrylux kitchen with its free-standing island that doubles as a unique dining experience with a stylistic approach merges shapes, functionality, and contemporary styling.

Endowed with modern sleekness, it is both lush and chic.









Stonilux









A never-seen-before 3D stone finish kitchen that's just in the lap of nature.



# STONIUX

Stonilux, the latest trending kitchen with three dimensional stone finish shutters will give you a feel of being amidst nature while enjoying the sophistication of a state-of-the-art modern kitchen. The harmonious appeal of black appliances and glass shutters matches seamlessly with the textured feel of the stone veneer.







## stonilux

CABINET FINISH/ MATERIAL USED



OS-4 Duna Madrid

COUNTER TOP MATERIAL



Caesar