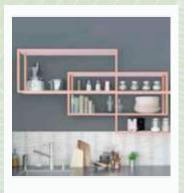

SHELF SUPPORT

GLASS CORNER (PKT OF 4)

PLINTH END CAP

Handles every grip, touch & style

HONDLES

A perfect hold-on to your everyday kitchen chores, there's a handle for every purpose, need and space.