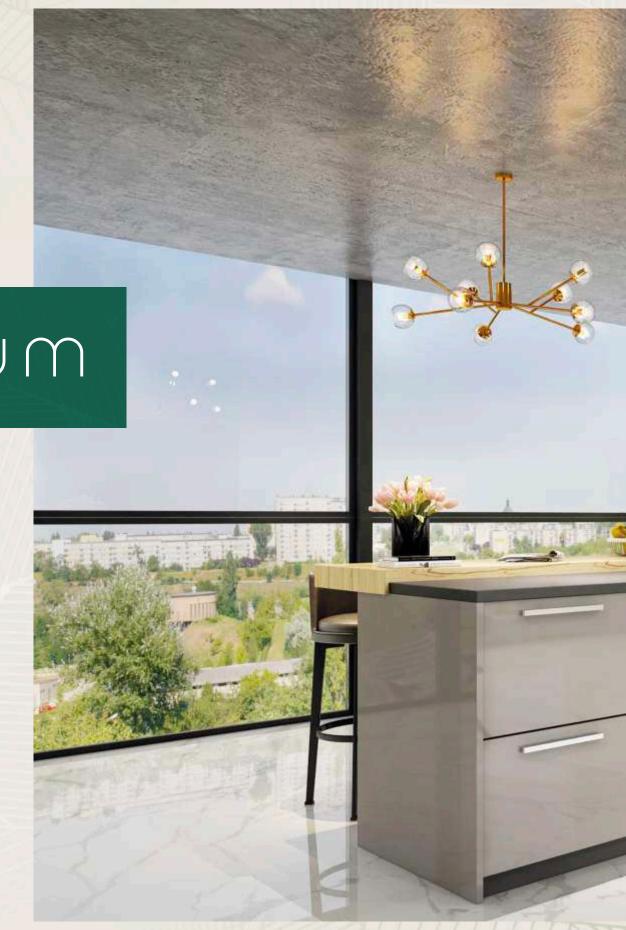

A mirror-like finish in a wide range of colours is what Acrium promises to give to your cooking space.

# ACTIUM

The design of this acrylic finish kitchen shows how the presence of a full wall cabinet can release you of a need for cabinets above your slab space and help to keep your slab space free so that you can cook up a dream meal comfortably. The single colour design further gives freedom to splash up your dado and give an attractive background to the chimney area.