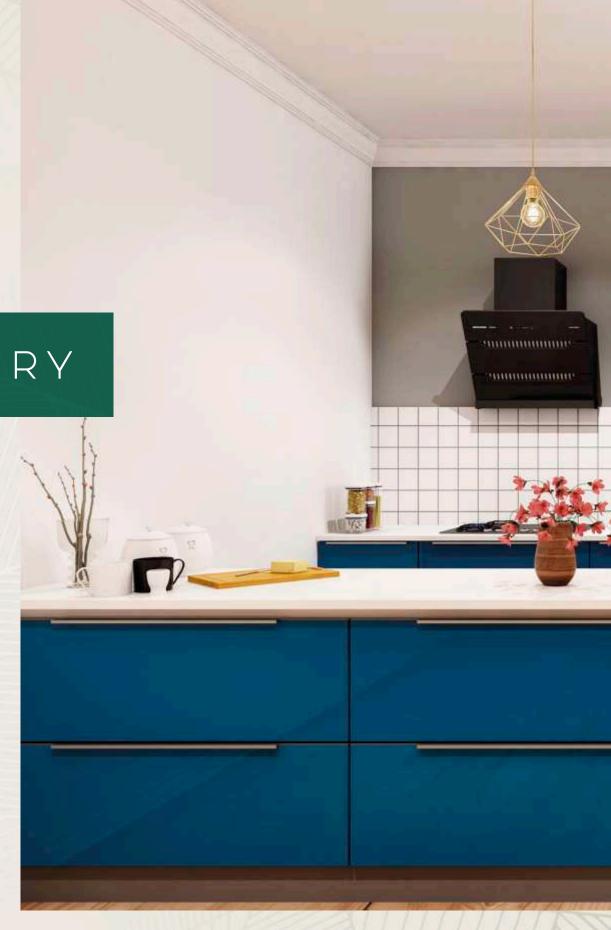

## LACQUERY

Lacquery is hard-wearing and reflects light too for an ultradesigner effect. If you seek a glossy finish that is seamless in the truest sense, getting a glass kitchen would be a great idea. Dark blue creates an electric aesthetic, and the use of black and wood only enhances its charm giving your kitchen the swanky look you always wanted.