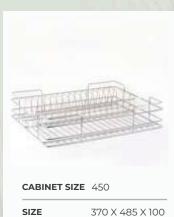

## PLAIN BASKET/1

**CABINET SIZE** 450

| SIZE | 370 X 485 X 100 |
|------|-----------------|
| CODE | K/BS/1          |