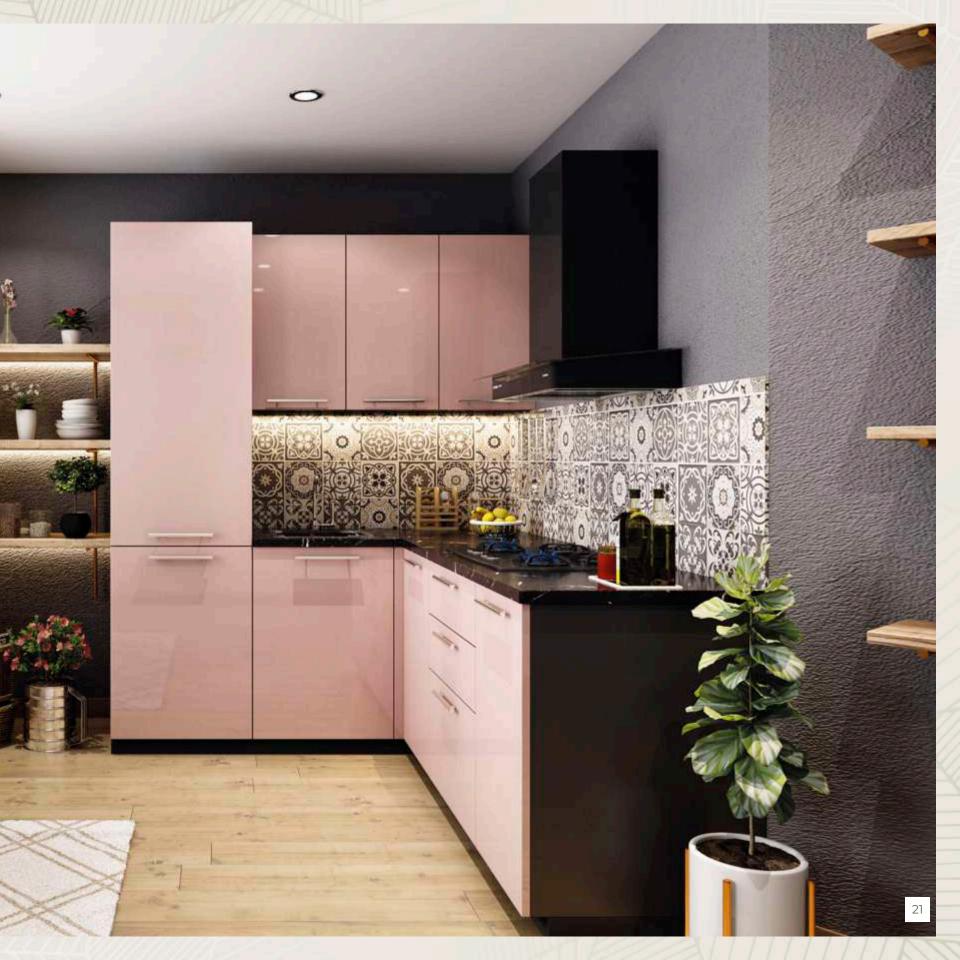

# OCHENS KITCHENS

Premium Kitchens let you create your personal space and stylishly organize your needs. Equipped with new finishes such as Acrylic, Rubberwood and Lacquered Glass, these kitchens offer a contemporary design that is elegant yet practical.

A mirror-like finish in a wide range of colours is what Acrium promises to give to your cooking space.

# ACTIUM

The design of this acrylic finish kitchen shows how the presence of a full wall cabinet can release you of a need for cabinets above your slab space and help to keep your slab space free so that you can cook up a dream meal comfortably. The single colour design further gives freedom to splash up your dado and give an attractive background to the chimney area.

BWR Grade plywood carcass with acrylic shutter finish on HDHMR board offering as many as 60 shades.

A solid wood kitchen always
exudes warmth and gives you a
kind of high-end and classical
look, which is popular in Europe
and South-East Asia. The
wooden tones of this lovely
kitchen are balanced with white
tiles and a glass-door upper
cabinet. This not only visually
lightens the feel but also makes
it easy to access essentials.