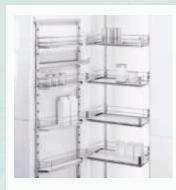

**I MOVE**



**CABINET SIZE** 600, 900

SILVER

**FINISH** 

## PLATE CARRIER



**CABINET SIZE** 600, 900

**FINISH** BAMBOO

### **TURNMOTION**



ANTHRACITE

**CABINET SIZE** 600

**FINISH** 

**COOKING AGENT** 



CABINET SIZE 300

**FINISH** SILVER

### **PORTERO**



**CABINET SIZE** 600, 900

**FINISH** SILVER

## ACCESSORIES FOR

# Premium KITCHEN

## BLUM TANDEMBOX INTIVO



**CABINET SIZE** 450 - 900

FINISH SILK WHITE

### LEGRABOX 2DIFFERENT TYPES



**CABINET SIZE** 450 - 900

FINISH ORIAN GREY

### MAGIC CORNER



SS

CABINET SIZE 1050

FINISH

## LEMAN'S CORNER



**CABINET SIZE** 1050



### **CUISIO CUTLERY**



**CABINET SIZE** 600, 900

FINISH

WHITE TRANSLUCENT

## TANDEM BOX PLUS DRAWER SYSTEM



**CABINET SIZE** 450 - 900

FINISH WHITE & GREY

### **DUSA ARTLINE**



CABINET SIZE 600

FINISH ARTLINE

### WASTE BOY WASTE SYSTEM



**CABINET SIZE** 600, 900

FINISH DARK GREY

## TANDEM BOX ANTRAO DRAWER SYSTEM



**CABINET SIZE** 450 - 900

FINISH WHITE & GREY

## VS TAL GATE PRO



CABINET SIZE 600 X 2000

FINISH LAVA GREY

### BAMBOO BOX FRAME DRAWER ORGANIZER



CABINET SIZE 900 MM

FINISH BAMBOO

### **VS CORE FLEX**



**CABINET SIZE** 1050

FINISH LAVA GREY

## ACCESSORIES FOR

# LUXURY

## STACK MODULAR SHELVING SYSTEM (ROSE GOLD)



**CABINET SIZE** 600, 900

FINISH SILVER, GRAPHITE, GOLD, ROSE GOLD

## CONVOY LAVIDO



CABINET SIZE 600 X 2000

## LEMANS



**CABINET SIZE** 1050

**SIZE** 450

## QANTO - CORNER SOLUTIONS



CABINET SIZE 600 X 600



## **BLUM DRAWER SYSTEM**



**CABINET SIZE** 600 - 900

FINISH

STAINLESS STEEL

### **BLUM SPA