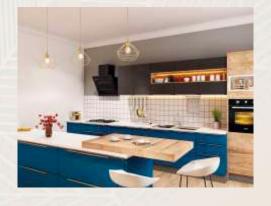

## LACQUERY

Lacquery is hard-wearing and reflects light too for an ultradesigner effect. If you seek a glossy finish that is seamless in the truest sense, getting a glass kitchen would be a great idea. Dark blue creates an electric aesthetic, and the use of black and wood only enhances its charm giving your kitchen the swanky look you always wanted.