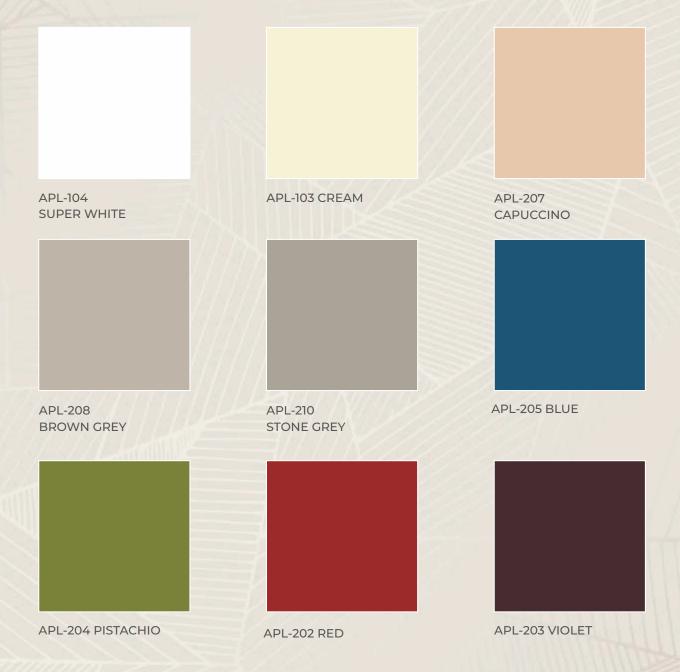

#### KITCHEN SHADES ACRYLIC

### KITCHEN SHADES ACRYLIC

APL-404 LIGHT WOOD HORIZONTAL

APL-405 DARK ZEBRANO HORIZONTAL

APL-411 OAK COFFEE

OS-1 TOSCA ROME

**OS-2 TOSCA BERLIN** 

OS-4 DUNA MADRID