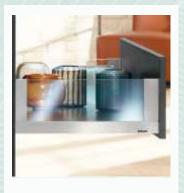

## CORNER CAROUSAL / 270

**CABINET SIZE** 800 x 800

SIZE DIA 700 CODE K/CA/270