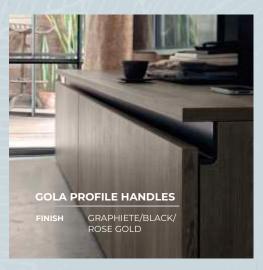

SHELF SUPPORT

GLASS CORNER (PKT OF 4)

PLINTH END CAP

Handles every grip, touch & style

HONDLES

A perfect hold-on to your everyday kitchen chores, there's a handle for every purpose, need and space.

# HANDLES

From glossy graphic laminates to premium rubberwood and lacquered glass – complete your kitchen with hues that reflect your style and persona.