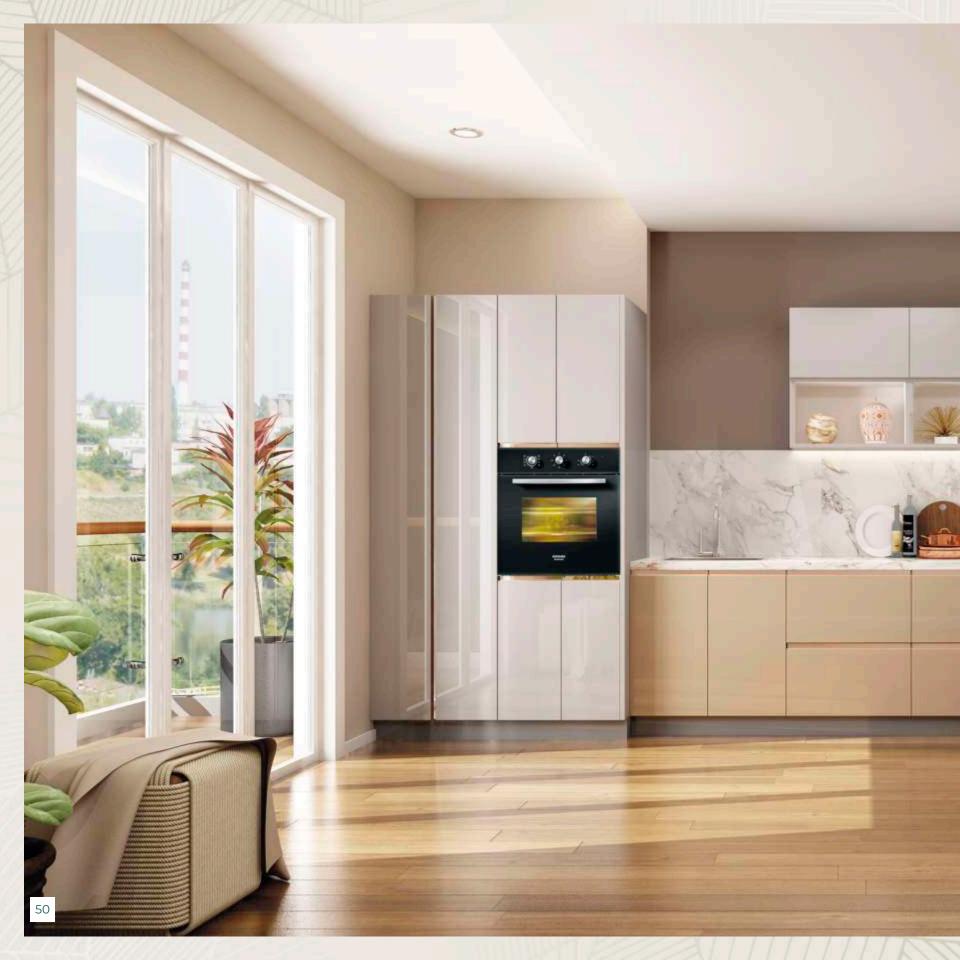

# OCHENS KITCHENS

Premium Kitchens let you create your personal space and stylishly organize your needs. Equipped with new finishes such as Acrylic, Rubberwood and Lacquered Glass, these kitchens offer a contemporary design that is elegant yet practical.

A mirror-like finish in a wide range of colours is what Acrium promises to give to your cooking space.

# ACTIUM

The design of this acrylic finish kitchen shows how the presence of a full wall cabinet can release you of a need for cabinets above your slab space and help to keep your slab space free so that you can cook up a dream meal comfortably. The single colour design further gives freedom to splash up your dado and give an attractive background to the chimney area.

BWR Grade plywood carcass with acrylic shutter finish on HDHMR board offering as many as 60 shades.

A solid wood kitchen always
exudes warmth and gives you a
kind of high-end and classical
look, which is popular in Europe
and South-East Asia. The
wooden tones of this lovely
kitchen are balanced with white
tiles and a glass-door upper
cabinet. This not only visually
lightens the feel but also makes
it easy to access essentials.