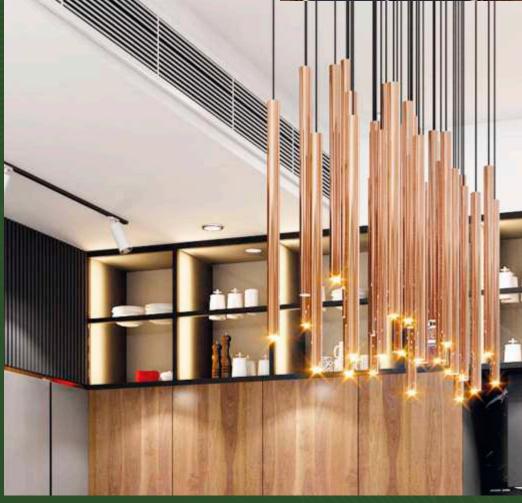

nd quality of its materials.

# CRYStalux











Smooth crystal like sheen fused with arty patterns and designs



## CRYSTAIUX

A finish that gleams like crystal is what a Crystalux kitchen offers. These scratch-resistant gleaming surfaces bring out the distinct character of the kitchen, enhancing the value of the heart of every home, in a sophisticated way. The handle-less kitchen layout focuses on the rhythmic and geometric pace along with eye-catching aesthetics.





### CRYSTAIUX

#### CABINET FINISH/MATERIAL USED



Marmo Toscana



Legno Argentato

COUNTER TOP MATERIAL



Caesarstone

DADO



Caesarstone



Rame 1678L







#### TECHNICAL SPECIFICATIONS

It contains more than 20 shades options, the plywood carcass and crystal acrylic shutter finish on MDF board.



acrylux







An island of utility and design for the perfect kitchen-dining experience.







## a c r y l u x

The Acrylux kitchen with its free-standing island that doubles as a unique dining experience with a stylistic approach merges shapes, functionality, and contemporary styling.

Endowed with modern sleekness, it is both lush and chic.









Stonilux









A never-seen-before 3D stone finish kitchen that's just in the lap of nature.



# STONIUX

Stonilux, the latest trending kitchen with three dimensional stone finish shutters will give you a feel of being amidst nature while enjoying the sophistication of a state-of-the-art modern kitchen. The harmonious appeal of black appliances and glass shutters matches seamlessly with the textured feel of the stone veneer.







## stonilux

C