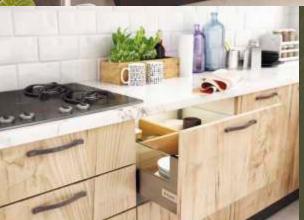

BWR Grade plywood carcass with premium laminate shutter finish offering 50 shade options.

The L kitchen layout is one of the most favourite kitchen layouts, as it provides a high level of adaptability.

# NUMICA-L

Fitted along two adjacent walls to form this L-shape, these kitchens do not require much space and leaves enough for users to move.

Numica-L provides a larger worktop surface area, meaning that you have ample room for comfortably prepping and cooking tasty meals in an enjoyable environment. In addition, they can be fitted in any type of room, whether closed, open, square or mid-sized.

#### NUMICA-L

CABINET FINISH/ MATERIAL USED

K/RCP/111

COUNTER TOP MATERIAL

Granite

DADO

Ceramic Tiles, Size 6"x3" Matt White Style Subway

BWR Grade plywood carcass with premium laminate shutter finish offering 50 shade options.