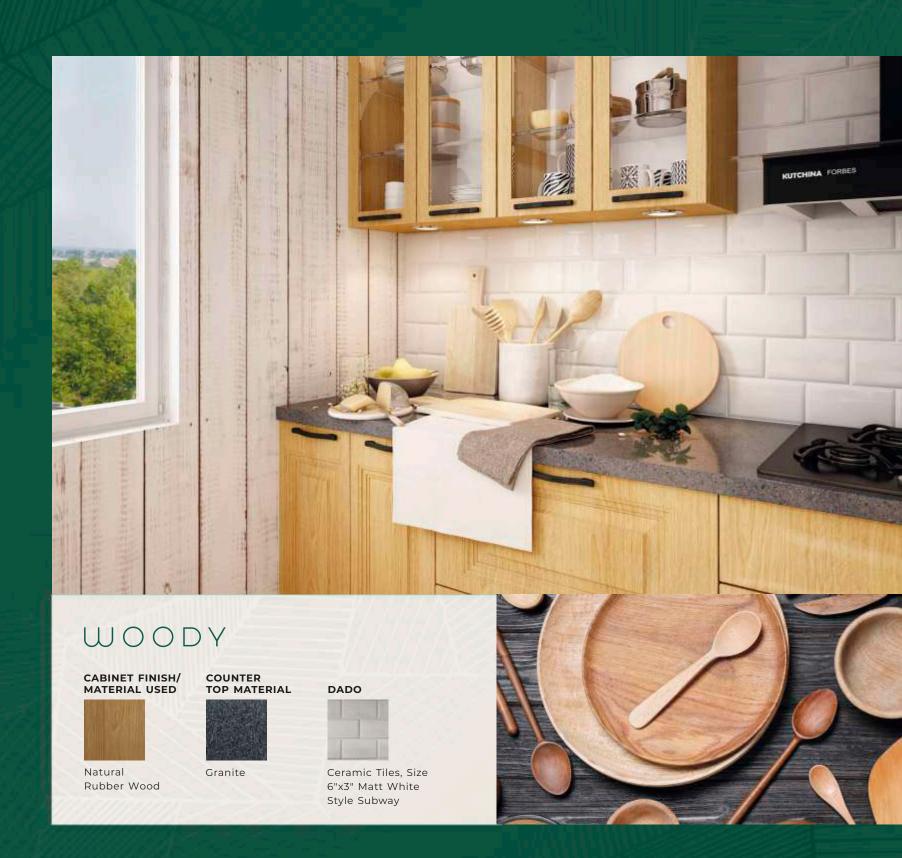

#### NUMICA-L

CABINET FINISH/ MATERIAL USED

K/RCP/111

COUNTER TOP MATERIAL

Granite

DADO

Ceramic Tiles, Size 6"x3" Matt White Style Subway

BWR Grade plywood carcass with premium laminate shutter finish offering 50 shade options.