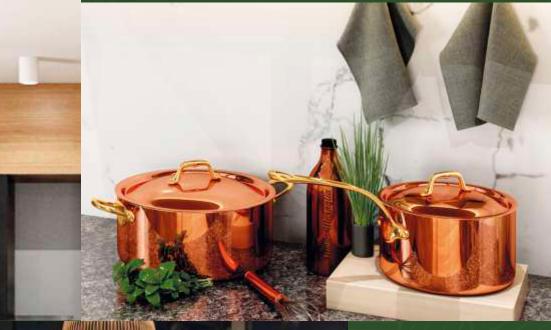

A mirror-like finish in a wide range of colours is what Acrium promises to give to your cooking space.

# ACTIUM

The design of this acrylic finish kitchen shows how the presence of a full wall cabinet can release you of a need for cabinets above your slab space and help to keep your slab space free so that you can cook up a dream meal comfortably. The single colour design further gives freedom to splash up your dado and give an attractive background to the chimney area.

BWR Grade plywood carcass with acrylic shutter finish on HDHMR board offering as many as 60 shades.

A solid wood kitchen always
exudes warmth and gives you a
kind of high-end and classical
look, which is popular in Europe
and South-East Asia. The
wooden tones of this lovely
kitchen are balanced with white
tiles and a glass-door upper
cabinet. This not only visually
lightens the feel but also makes
it easy to access essentials.