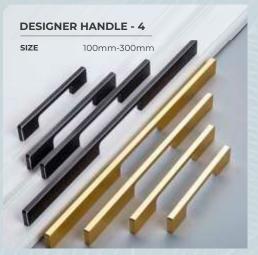

SHELF SUPPORT

GLASS CORNER (PKT OF 4)

PLINTH END CAP

Handles every grip, touch & style

HONDLES

A perfect hold-on to your everyday kitchen chores, there's a handle for every purpose, need and space.

# HANDLES

From glossy graphic laminates to premium rubberwood and lacquered glass – complete your kitchen with hues that reflect your style and persona.