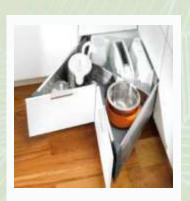

## TECHNICAL SPECIFICATIONS

The BWR plywood carcass with a shutter finish of crystal acrylic on MDF Boards.

Eloquent fittings for the flawless finishing touch

accessories

Choose from an array of functional and modern accessories that give your kitchen a much-awaited uplift along with a touch of convenience.