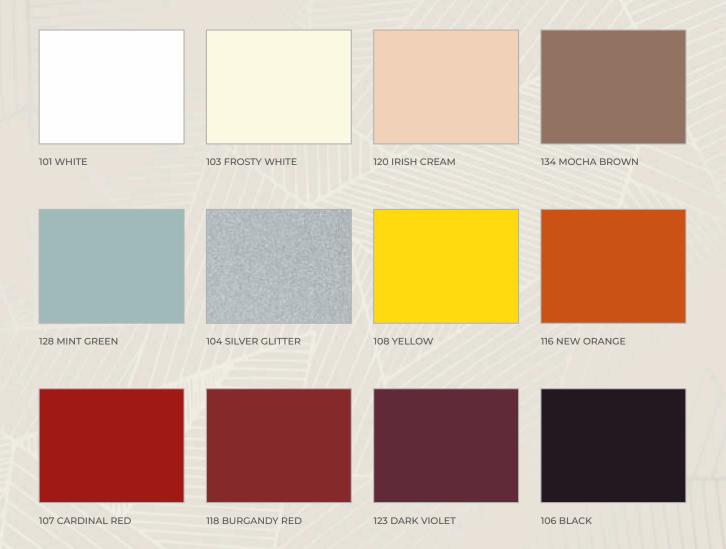

To add to it, Kutchina offers more than fifty shades of laminate and almost 12 shades of UV high gloss to choose from. These shades come in various finishes from plain, matt, glossy, textured to digital prints. Standard kitchens come in two layouts, straight and L but you can explore T, U, or even an Island if your kitchen size permits.

## KITCHEN SHADES LAMINATE