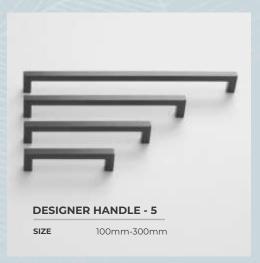

SHELF SUPPORT

GLASS CORNER (PKT OF 4)

PLINTH END CAP

Handles every grip, touch & style

HONDLES

A perfect hold-on to your everyday kitchen chores, there's a handle for every purpose, need and space.

# HANDLES

From glossy graphic laminates to premium rubberwood and lacquered glass – complete your kitchen with hues that reflect your style and persona.