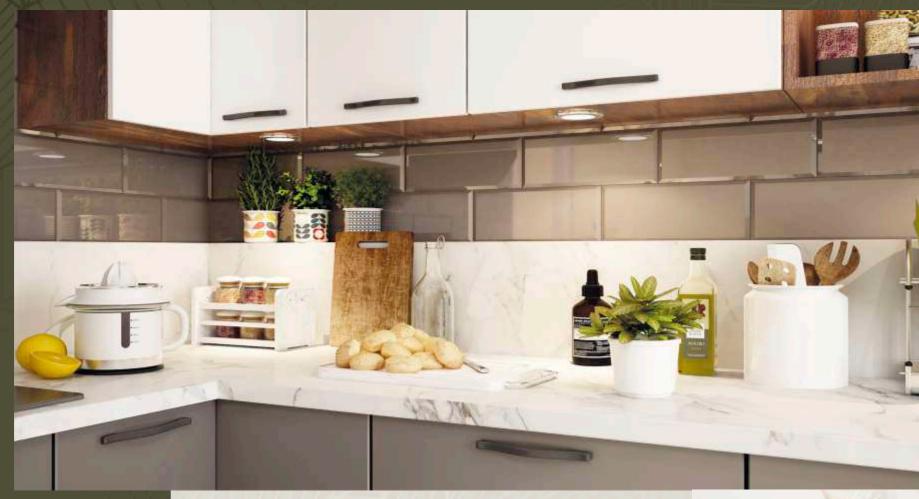

# NUGLOSS

Nugloss combines laminate finish with UV High Gloss imparting a super modern look. The kitchen design also suggests ways to introduce a family breakfast table aligned along the walls, so that space remains clutter-free and keeps the family together.

#### CABINET FINISH/MATERIAL USED

WHITE 101

K/CP/089

COUNTER TOP MATERIAL

Granite

DADO

Ceramic Tiles, Size 6"x3" Matt White Style Subway

BWR Grade plywood carcass with a shutter finish combination of laminate on plywood and UV high gloss on M.D.F. board.