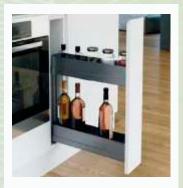

## TWO LAYER SIDE SLIDING **BOTTLE PULLOUT / 150**

**CABINET SIZE** 200

SIZE 100 x 420 x 485 K/BT/150 CODE