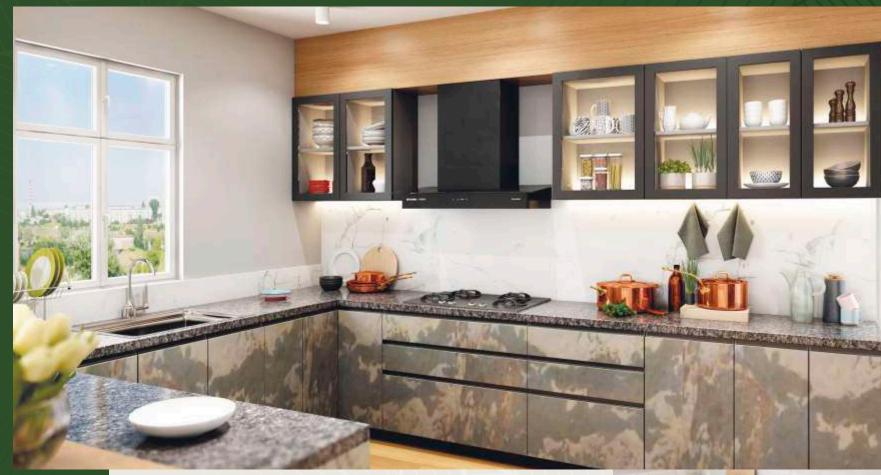

### HI-GLOSS STRAIGHT

The white cabinets &
herringbone pattern brighten
up the whole kitchen. Adding a
bit of greenery can appease
your fondness for herbs as well
as adds colour to the kitchen.
To add to the fun, UV high gloss
comes in 12 different shades for
you to play with.

#### HI-GLOSS STRAIGHT

CABINET FINISH/ MATERIAL USED

101 (WHITE)

COUNTER TOP MATERIAL

DADO

Granite

Ceramic Tiles, Size 2'x3' Matt Stone Finish

BWR Grade plywood carcass with UV high gloss shutter finish on M.D.F. board offering 12 shade options.

The uniqueness of this high gloss kitchen lies in the fact that the single bold colour of the shutters are being complemented with a printed dado.