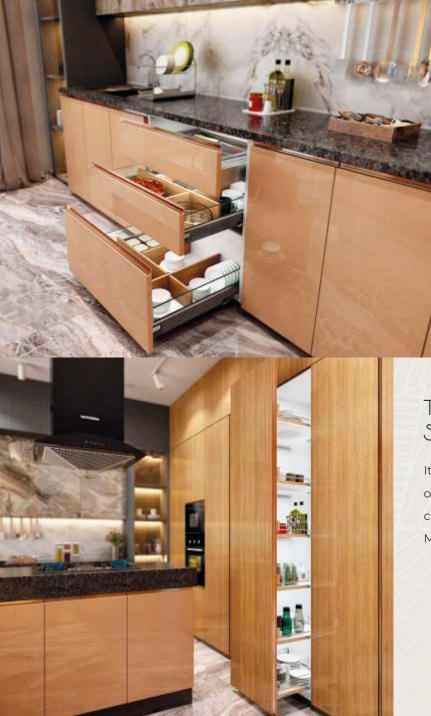

BWR Grade plywood carcass with premium laminate shutter finish offering 50 shade options.

The L kitchen layout is one of the most favourite kitchen layouts, as it provides a high level of adaptability.

# NUMICA-L

Fitted along two adjacent walls to form this L-shape, these kitchens do not require much space and leaves enough for users to move.

Numica-L provides a larger worktop surface area, meaning that you have ample room for comfortably prepping and cooking tasty meals in an enjoyable environment. In addition, they can be fitted in any type of room, whether closed, open, square or mid-sized.

#### NUMICA-L

CABINET FINISH/ MATERIAL USED

K/RCP/111

COUNTER TOP MATERIAL

Granite

DADO

Ceramic Tiles, Size 6"x3" Matt White Style Subway

BWR Grade plywood carcass with premium laminate shutter finish offering 50 shade options.