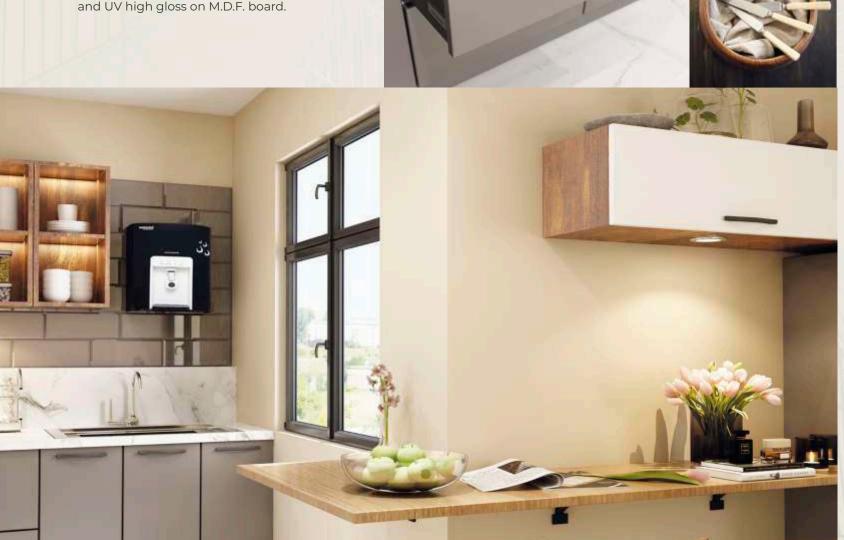

# NUGLOSS

Nugloss combines laminate finish with UV High Gloss imparting a super modern look. The kitchen design also suggests ways to introduce a family breakfast table aligned along the walls, so that space remains clutter-free and keeps the family together.

#### CABINET FINISH/MATERIAL USED

WHITE 101

K/CP/089

COUNTER TOP MATERIAL

Granite

DADO

Ceramic Tiles, Size 6"x3" Matt White Style Subway

BWR Grade plywood carcass with a shutter finish combination of laminate on plywood and UV high gloss on M.D.F. board.