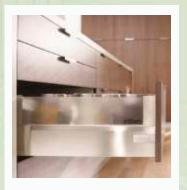

# NUMICA STRAIGHT

With the help of amazing storage solutions and accessories that Kutchina provides, this design can optimize the little space to its fullest and can take advantage of every inch of the kitchen space functionally. Using two colours, with one of them being woody gives the required warmth a kitchen needs. Having a hot breakfast in the kitchen by the window with an outside view could be the best start to a fresh day.

#### NUMICA STRAIGHT

CABINET FINISH/MATERIAL USED

K/RCP/114

K/RCP/108

COUNTER TOP MATERIAL

Granite

DADO

Ceramic Tiles, Size 2'x2' Matt Stone Finish