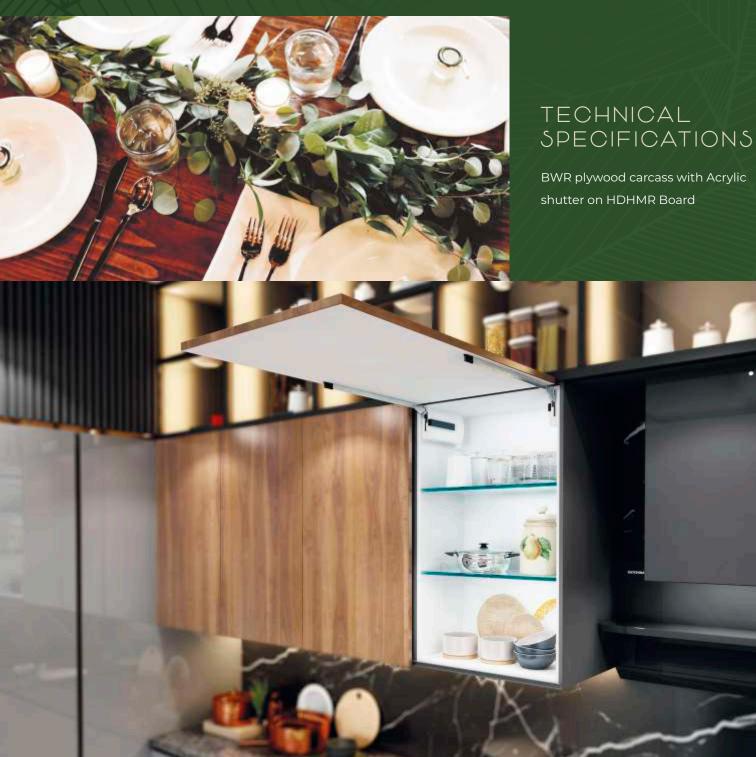

BWR Grade plywood carcass with acrylic shutter finish on HDHMR board offering as many as 60 shades.

A solid wood kitchen always
exudes warmth and gives you a
kind of high-end and classical
look, which is popular in Europe
and South-East Asia. The
wooden tones of this lovely
kitchen are balanced with white
tiles and a glass-door upper
cabinet. This not only visually
lightens the feel but also makes
it easy to access essentials.