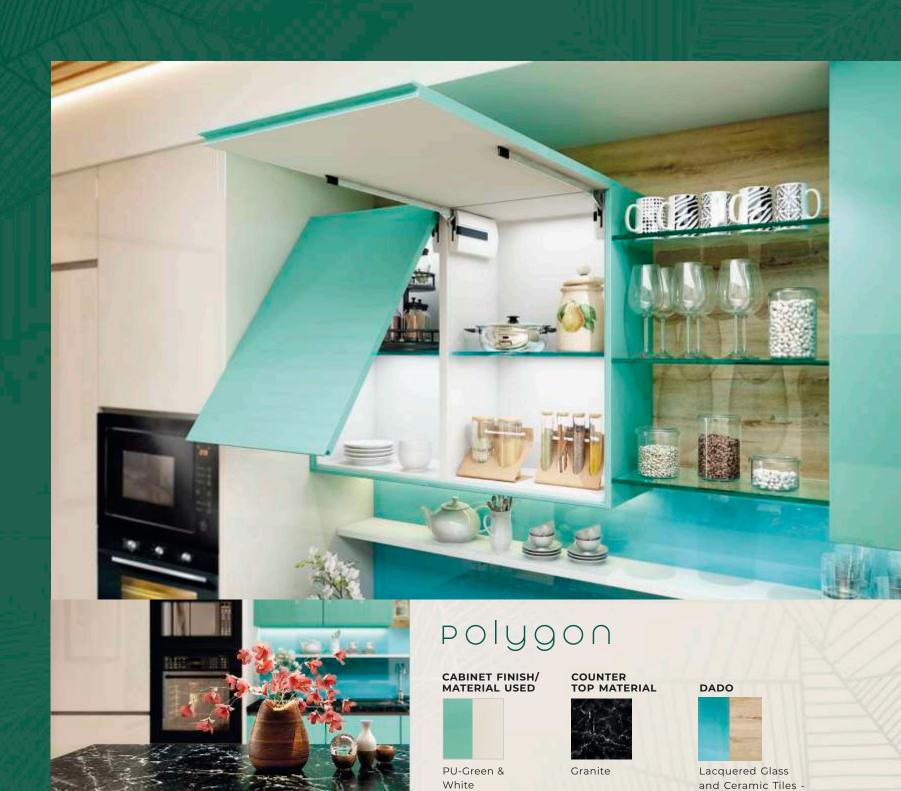

# POlygon

It is highly durable, heat & water resistant. Defined by its slick look and high durability, this turquoise green Polygon kitchen embodies unmatched style and performance. The playful bright colour palate that it offers makes even a small kitchen space come alive.