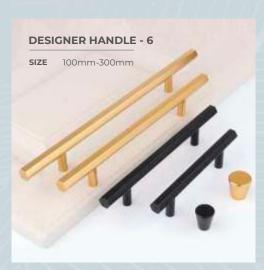

SHELF SUPPORT

GLASS CORNER (PKT OF 4)

PLINTH END CAP

Handles every grip, touch & style

HONDLES

A perfect hold-on to your everyday kitchen chores, there's a handle for every purpose, need and space.

# HANDLES

From glossy graphic laminates to premium rubberwood and lacquered glass – complete your kitchen with hues that reflect your style and persona.