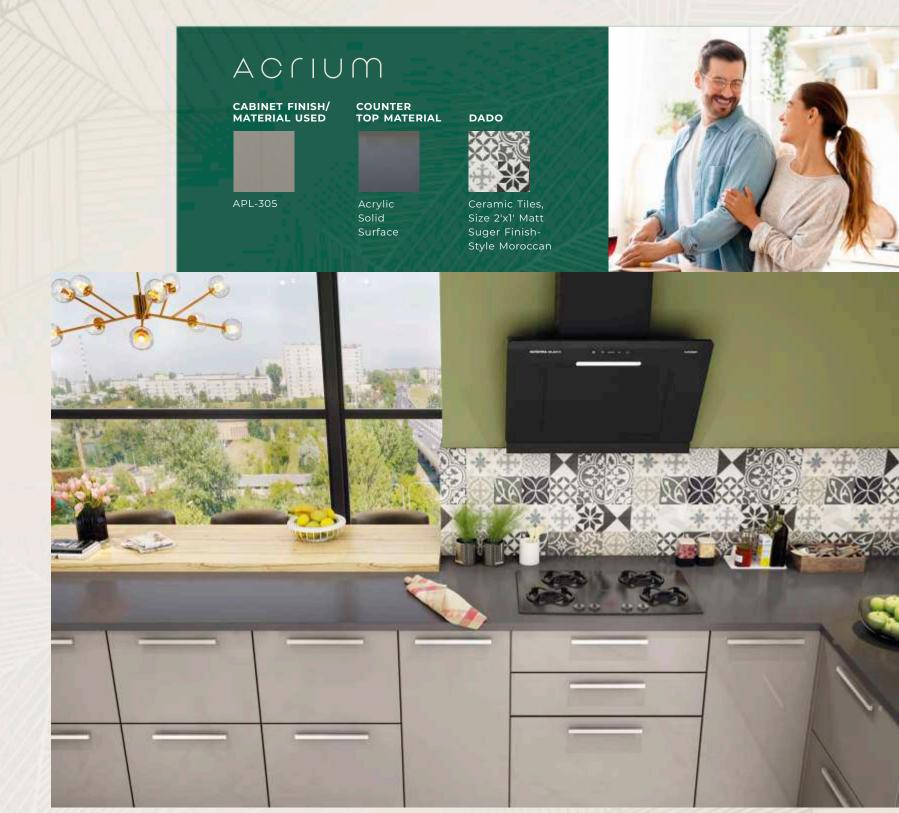

A mirror-like finish in a wide range of colours is what Acrium promises to give to your cooking space.

# ACTIUM

The design of this acrylic finish kitchen shows how the presence of a full wall cabinet can release you of a need for cabinets above your slab space and help to keep your slab space free so that you can cook up a dream meal comfortably. The single colour design further gives freedom to splash up your dado and give an attractive background to the chimney area.

BWR Grade plywood carcass with acrylic shutter finish on HDHMR board offering as many as 60 shades.

A solid wood kitchen always
exudes warmth and gives you a
kind of high-end and classical
look, which is popular in Europe
and South-East Asia. The
wooden tones of this lovely
kitchen are balanced with white
tiles and a glass-door upper
cabinet. This not only visually
lightens the feel but also makes
it easy to access essentials.