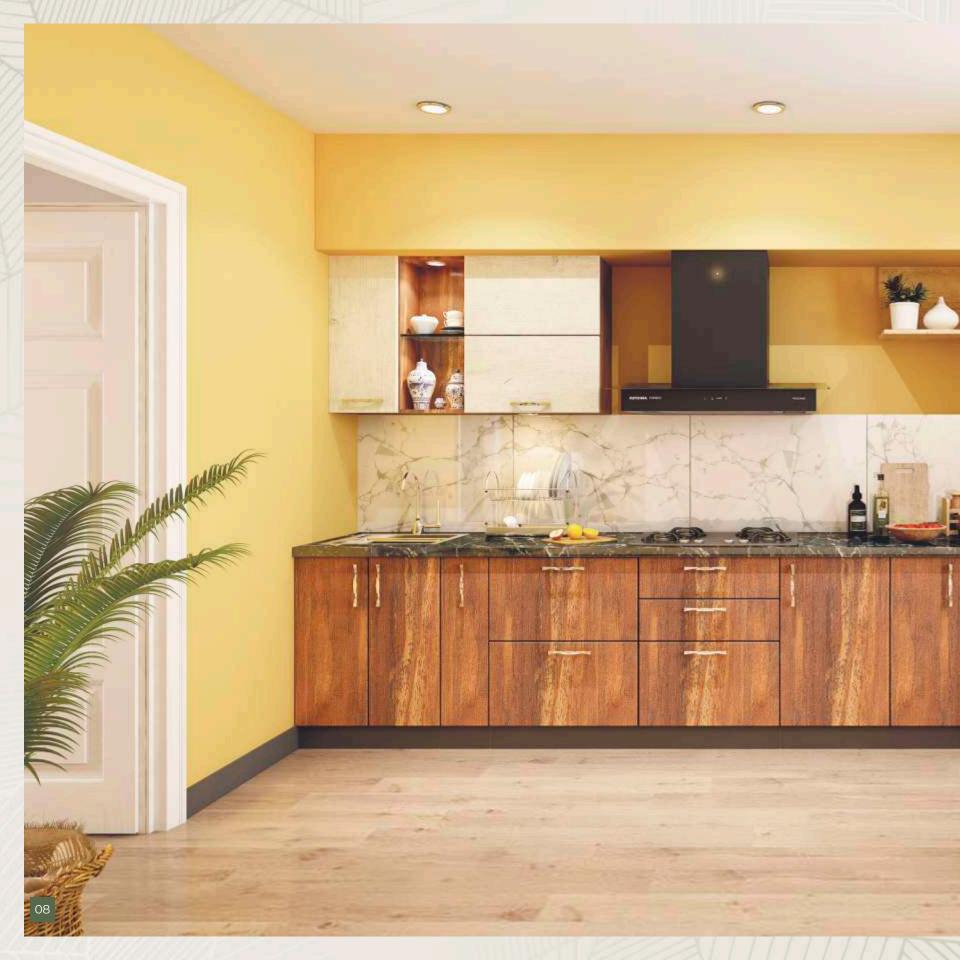

# NUMICA STRAIGHT

With the help of amazing storage solutions and accessories that Kutchina provides, this design can optimize the little space to its fullest and can take advantage of every inch of the kitchen space functionally. Using two colours, with one of them being woody gives the required warmth a kitchen needs. Having a hot breakfast in the kitchen by the window with an outside view could be the best start to a fresh day.

#### NUMICA STRAIGHT

CABINET FINISH/MATERIAL USED

K/RCP/114

K/RCP/108

COUNTER TOP MATERIAL

Granite

DADO

Ceramic Tiles, Size 2'x2' Matt Stone Finish