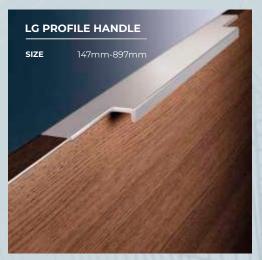

SHELF SUPPORT

GLASS CORNER (PKT OF 4)

PLINTH END CAP

Handles every grip, touch & style

HONDLES

A perfect hold-on to your everyday kitchen chores, there's a handle for every purpose, need and space.

# HANDLES

From glossy graphic laminates to premium rubberwood and lacquered glass – complete your kitchen with hues that reflect your style and persona.