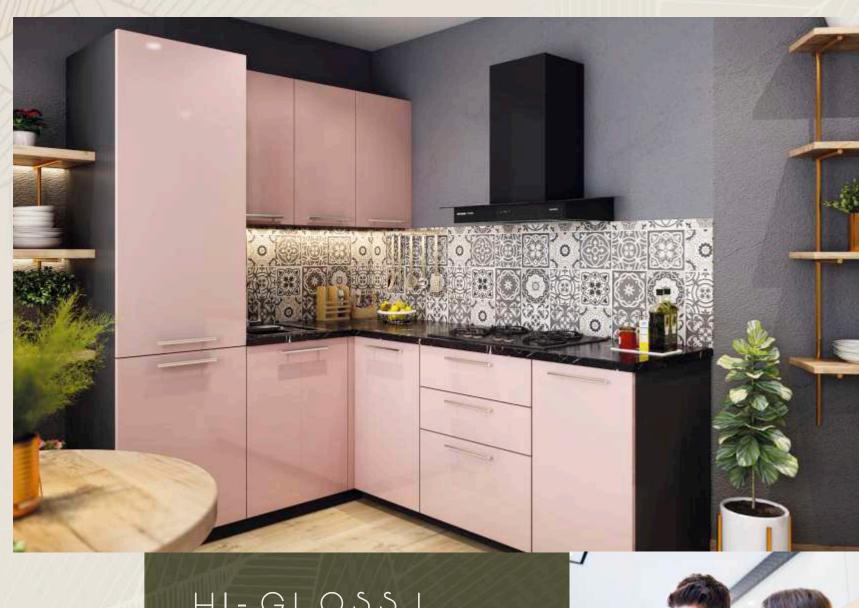

### HI-GLOSS STRAIGHT

The white cabinets &
herringbone pattern brighten
up the whole kitchen. Adding a
bit of greenery can appease
your fondness for herbs as well
as adds colour to the kitchen.
To add to the fun, UV high gloss
comes in 12 different shades for
you to play with.

#### HI-GLOSS STRAIGHT

CABINET FINISH/ MATERIAL USED

101 (WHITE)

COUNTER TOP MATERIAL

DADO

Granite

Ceramic Tiles, Size 2'x3' Matt Stone Finish

BWR Grade plywood carcass with UV high gloss shutter finish on M.D.F. board offering 12 shade options.

The uniqueness of this high gloss kitchen lies in the fact that the single bold colour of the shutters are being complemented with a printed dado.