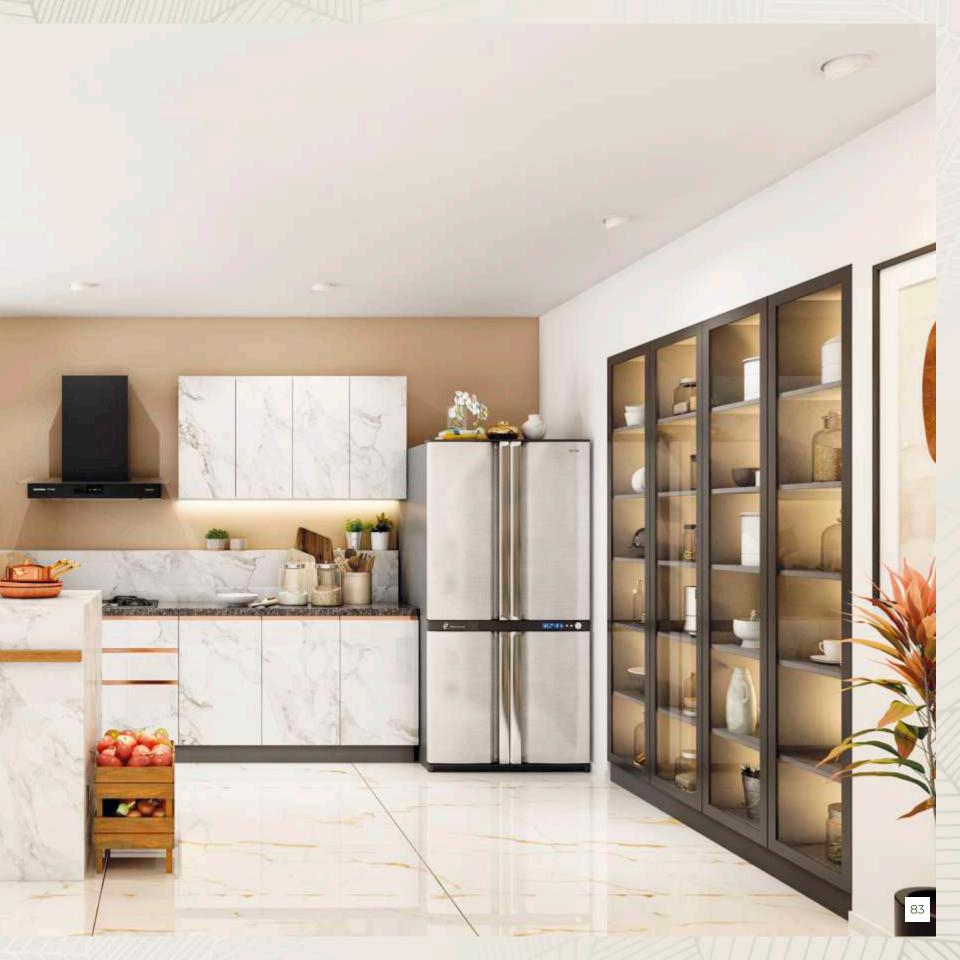

## TECHNICAL SPECIFICATIONS

The BWR plywood carcass with a shutter finish of crystal acrylic on MDF Boards.

Eloquent fittings for the flawless finishing touch

accessories

Choose from an array of functional and modern accessories that give your kitchen a much-awaited uplift along with a touch of convenience.

## ACCESSORIES FOR

# STANDARD KITCHEN