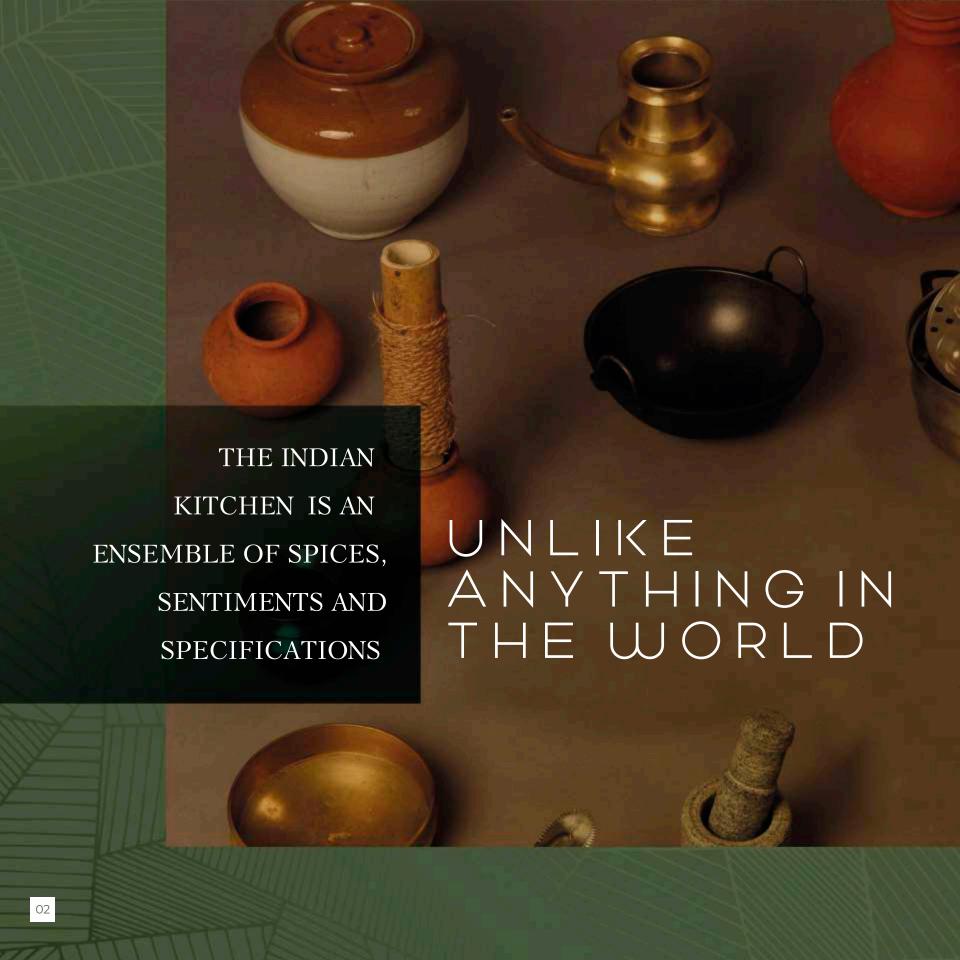

With so much to fit in to a small space, the perpetual confusion lies in getting the perfect modular setup for your Indian kitchen.

But with Kutchina, you're set to explore your dream kitchen that's beautiful, smart and adorable. Relish the right balance between space utility, design and strength while retaining the unique flavour of the hub of your house.

# why choose KUTCHINA?

Founded in 2003, Kutchina Modular Kitchen is one of the top Kitchen Brands in India. Kitchens in Kutchina are not only about shapes and materials but also about careful and accurate manufacturing. So much has changed in the new millennium, and we have come a long way from traditional cabinet making to contemporary tailor-made kitchens. From wood to glass, to stone we have explored every material to suit your needs. Our kitchen solution enables the customer, designer or architect to express their own creativity freely without the restrictions imposed by standardised modules. Some of the things that makes us one of the best are -