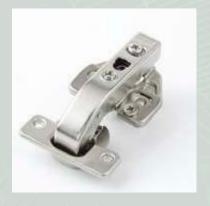

## BLUM SERVO DRIVE FOR AVENTOS HK

**CABINET SIZE** 600 - 900

FINISH GREY

Sturdy core for a high-strength set-up

hardware

An exquisite range of strong and durable hardware essentials that can be entrusted for a wholesome kitchening experience.

## Hardware

**BLIND CORNER HINGE** 

MULTITECH SET (86/500)

O DEGREE INTERMAT HINGE

PLINTH 100 MM SILVER (MINI 8 FT)

**SLIDING CHANNEL** 

MULTITECH RAILING SET - 500 MM

L-CORNER HINGE

**PLINTH BRACKET** 

INNOTECH DRAWER SET (500 MM) SILVER

PLINTH CORNER CONNECTOR SILVER

PVC LEGS 100MM

G-HANDLE / PROFILE HANDLE

STAY-PROLIFT (HYDRAULIC) - PLC 08

L-CLIP

D-BRACKET - 8 MM

SHELF SUPPORT

GLASS CORNER (PKT OF 4)

PLINTH END CAP

Handles every grip, touch & style

HONDLES

A perfect hold-on to your everyday kitchen chores, there's a handle for every purpose, need and space.