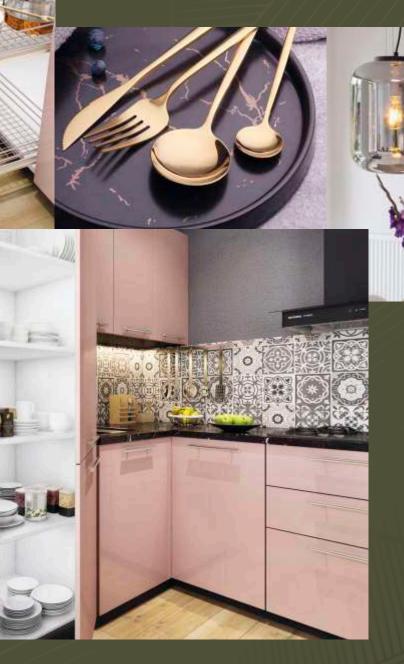

# NUGLOSS

Nugloss combines laminate finish with UV High Gloss imparting a super modern look. The kitchen design also suggests ways to introduce a family breakfast table aligned along the walls, so that space remains clutter-free and keeps the family together.

#### NUGLOSS

#### CABINET FINISH/MATERIAL USED

WHITE 101

K/CP/089

COUNTER TOP MATERIAL

Granite

DADO

Ceramic Tiles, Size 6"x3" Matt White Style Subway

BWR Grade plywood carcass with a shutter finish combination of laminate on plywood and UV high gloss on M.D.F. board.