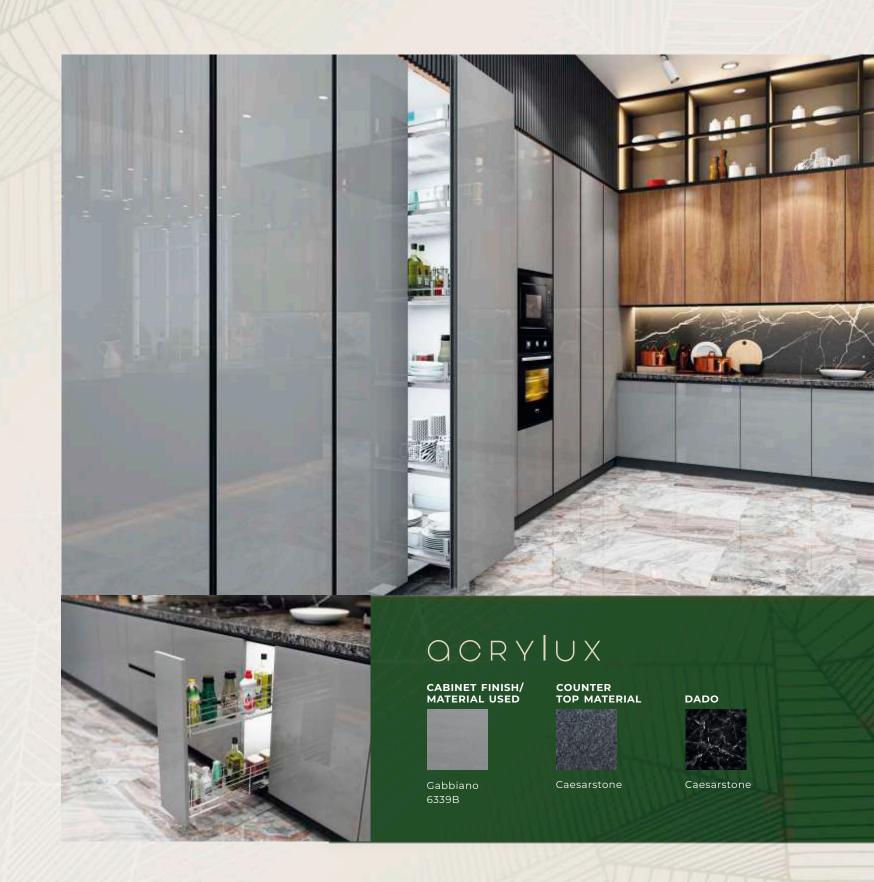

#### TECHNICAL SPECIFICATIONS

It contains more than 20 shades options, the plywood carcass and crystal acrylic shutter finish on MDF board.

acrylux

An island of utility and design for the perfect kitchen-dining experience.

## a c r y l u x

The Acrylux kitchen with its free-standing island that doubles as a unique dining experience with a stylistic approach merges shapes, functionality, and contemporary styling.

Endowed with modern sleekness, it is both lush and chic.

## stonilux

CABINET FINISH/ MATERIAL USED

OS-4 Duna Madrid

COUNTER TOP MATERIAL

Caesarstone

DADO

Caesarstone