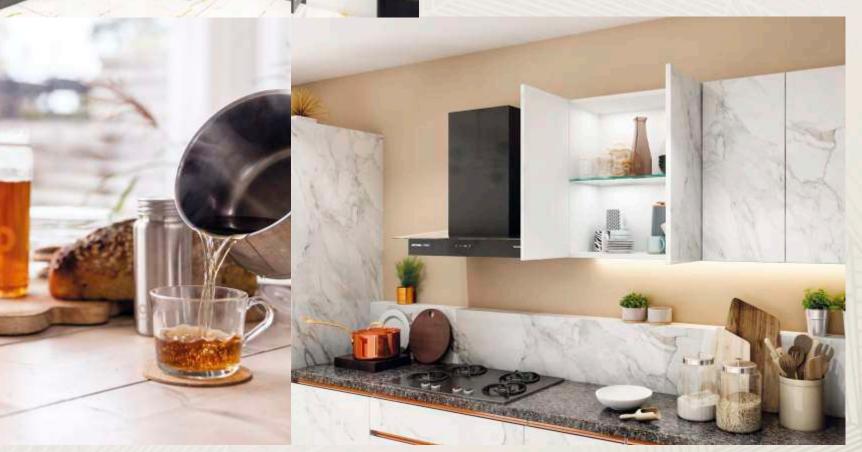

### HI-GLOSS STRAIGHT

The white cabinets &
herringbone pattern brighten
up the whole kitchen. Adding a
bit of greenery can appease
your fondness for herbs as well
as adds colour to the kitchen.
To add to the fun, UV high gloss
comes in 12 different shades for
you to play with.

#### HI-GLOSS STRAIGHT

CABINET FINISH/ MATERIAL USED

101 (WHITE)

COUNTER TOP MATERIAL

DADO

Granite

Ceramic Tiles, Size 2'x3' Matt Stone Finish

BWR Grade plywood carcass with UV high gloss shutter finish on M.D.F. board offering 12 shade options.

The uniqueness of this high gloss kitchen lies in the fact that the single bold colour of the shutters are being complemented with a printed dado.