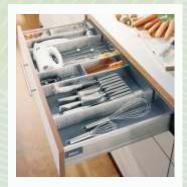

## TECHNICAL SPECIFICATIONS

The BWR plywood carcass with a shutter finish of crystal acrylic on MDF Boards.

Eloquent fittings for the flawless finishing touch

accessories

Choose from an array of functional and modern accessories that give your kitchen a much-awaited uplift along with a touch of convenience.

## ACCESSORIES FOR

# STANDARD KITCHEN