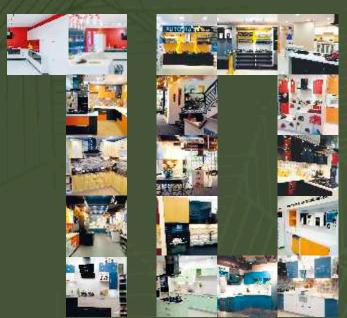

The Standard Kitchen is aimed at a modern and cosmopolitan spirit. This minimal kitchen with pure design and clean lines is a perfect fit in modern architecture and satisfies the most sophisticated needs of contemporary living in terms of functionality and aesthetics where less is more.

To add to it, Kutchina offers more than fifty shades of laminate and almost 12 shades of UV high gloss to choose from. These shades come in various finishes from plain, matt, glossy, textured to digital prints. Standard kitchens come in two layouts, straight and L but you can explore T, U, or even an Island if your kitchen size permits.