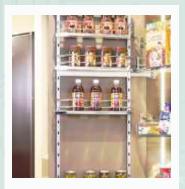

## **SWING OUT CHEF'S PANTRY**

**CABINET SIZE** 900

**FINISH** 

SS CHROME

## TALL 1

CABINET SIZE 450 X 2000

**FINISH** 

SS CHROME