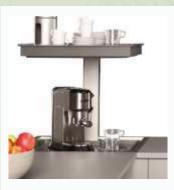

ITE TRANSLUCENT

## TANDEM BOX PLUS DRAWER SYSTEM



**CABINET SIZE** 450 - 900

FINISH WHITE & GREY

### **DUSA ARTLINE**



CABINET SIZE 600

FINISH ARTLINE

### WASTE BOY WASTE SYSTEM



**CABINET SIZE** 600, 900

FINISH DARK GREY

## TANDEM BOX ANTRAO DRAWER SYSTEM



**CABINET SIZE** 450 - 900

FINISH WHITE & GREY

## VS TAL GATE PRO



CABINET SIZE 600 X 2000

FINISH LAVA GREY

### BAMBOO BOX FRAME DRAWER ORGANIZER



CABINET SIZE 900 MM

FINISH BAMBOO

### **VS CORE FLEX**



**CABINET SIZE** 1050

FINISH LAVA GREY

## ACCESSORIES FOR

# LUXURY

## STACK MODULAR SHELVING SYSTEM (ROSE GOLD)



**CABINET SIZE** 600, 900

FINISH SILVER, GRAPHITE, GOLD, ROSE GOLD

## CONVOY LAVIDO



CABINET SIZE 600 X 2000

## LEMANS



**CABINET SIZE** 1050

**SIZE** 450

## QANTO - CORNER SOLUTIONS



CABINET SIZE 600 X 600



## **BLUM DRAWER SYSTEM**



**CABINET SIZE** 600 - 900

FINISH

STAINLESS STEEL

### **BLUM SPACE CORNER**



**CABINET SIZE** 900

FINISH WHITE

### **TOPFLEX**



**CABINET SIZE** 450 - 900

FINISH WHITE

## LINERO MOSAIQ



**CABINET SIZE** 

FINISH BLACK/ GREY

## BLUM ORGA-LINE DIVIDERS



**CABINET SIZE** 600, 900

FINISH GREY

## BLUM SERVO DRIVE FOR DRAWER SYSTEM



CABINET SIZE 600 X 200

### **VS SUB SIDE**



CABINET SIZE 200

FINISH PREMEA GREY

## BLUM SERVO DRIVE FOR AVENTOS HK



**CABINET SIZE** 600 - 900

FINISH GREY



Sturdy core for a high-strength set-up

hardware



An exquisite range of strong and durable hardware essentials that can be entrusted for a wholesome kitchening experience.



## Hardware

**BLIND CORNER HINGE** 



MULTITECH S