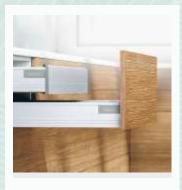

# NUMICA STRAIGHT

With the help of amazing storage solutions and accessories that Kutchina provides, this design can optimize the little space to its fullest and can take advantage of every inch of the kitchen space functionally. Using two colours, with one of them being woody gives the required warmth a kitchen needs. Having a hot breakfast in the kitchen by the window with an outside view could be the best start to a fresh day.

#### NUMICA STRAIGHT

CABINET FINISH/MATERIAL USED

K/RCP/114

K/RCP/108

COUNTER TOP MATERIAL

Granite

DADO

Ceramic Tiles, Size 2'x2' Matt Stone Finish