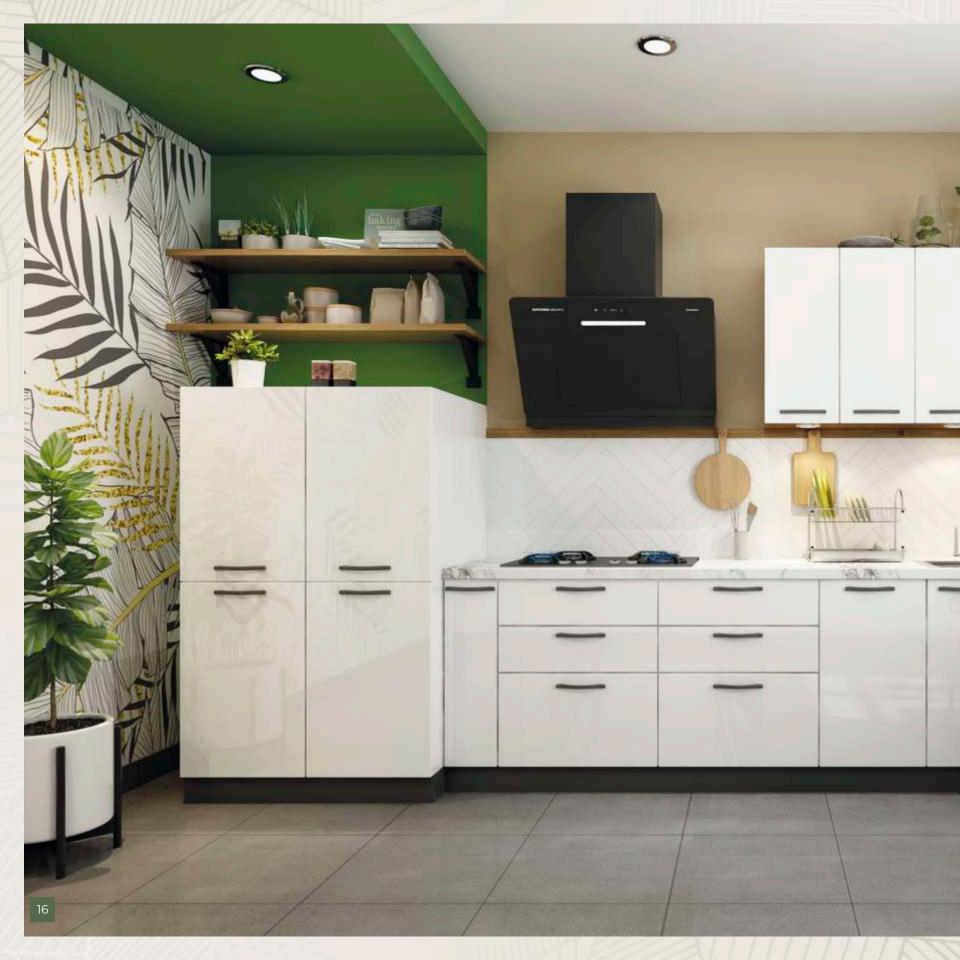

## POLYWOOD

Rubberwood and PU paint go hand in hand as they give each other the necessary contrast to create a modern kitchen with an earthy tone. Wood and white is a popular combination across the globe and this Polywood kitchen with its brick tiled dado and green wall creates a perfect hearth for a healthy lifestyle.

## POLYWOOD

### CABINET FINISH/MATERIAL USED

Rubberwood (Natural)

PU White

#### COUNTER TOP MATERIAL

Granite

#### DADO

Ceramic Tiles, Size 2'x1' Matt Joints Free-Style-Brick