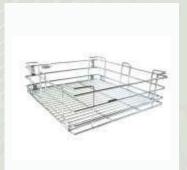

## PLAIN BASKET/1

**CABINET SIZE** 450

| SIZE | 370 X 485 X 100 |
|------|-----------------|
| CODE | K/BS/1          |