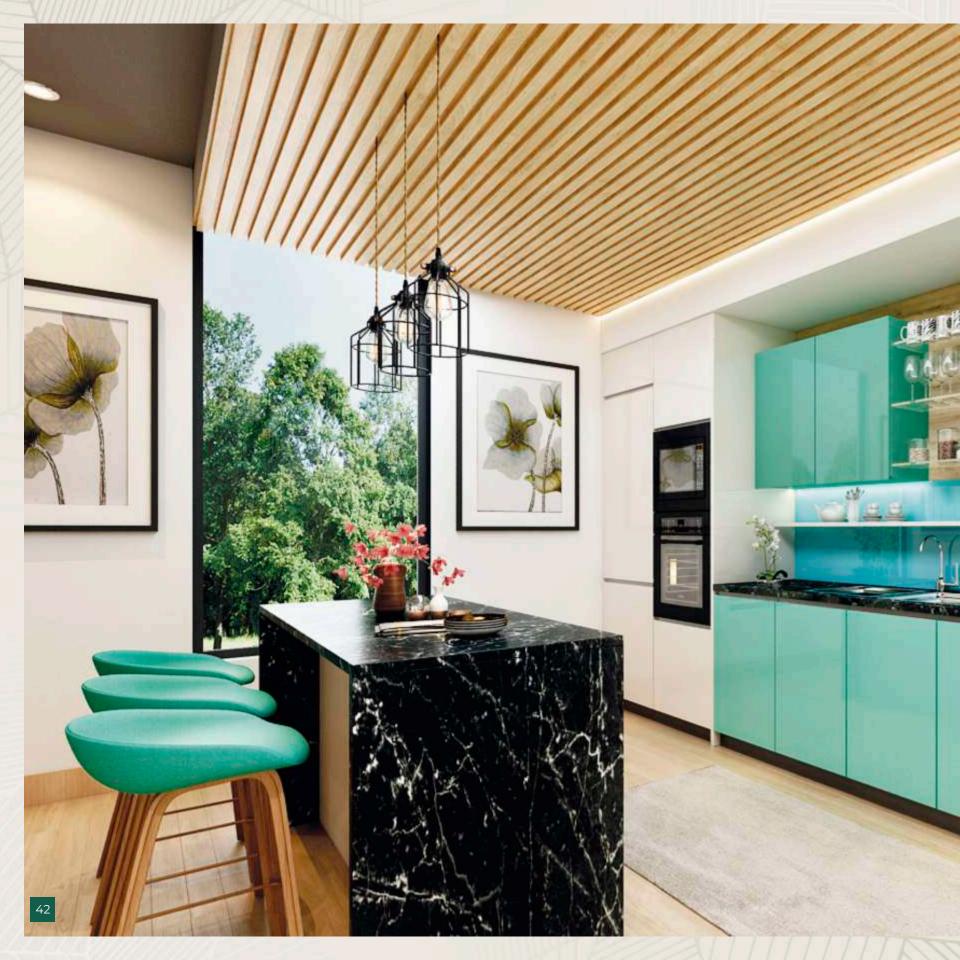

# POlygon

It is highly durable, heat & water resistant. Defined by its slick look and high durability, this turquoise green Polygon kitchen embodies unmatched style and performance. The playful bright colour palate that it offers makes even a small kitchen space come alive.