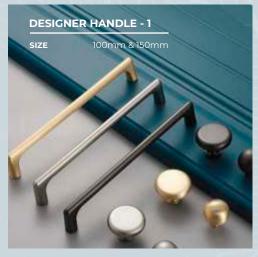

SHELF SUPPORT

GLASS CORNER (PKT OF 4)

PLINTH END CAP

Handles every grip, touch & style

HONDLES

A perfect hold-on to your everyday kitchen chores, there's a handle for every purpose, need and space.

# HANDLES

From glossy graphic laminates to premium rubberwood and lacquered glass – complete your kitchen with hues that reflect your style and persona.