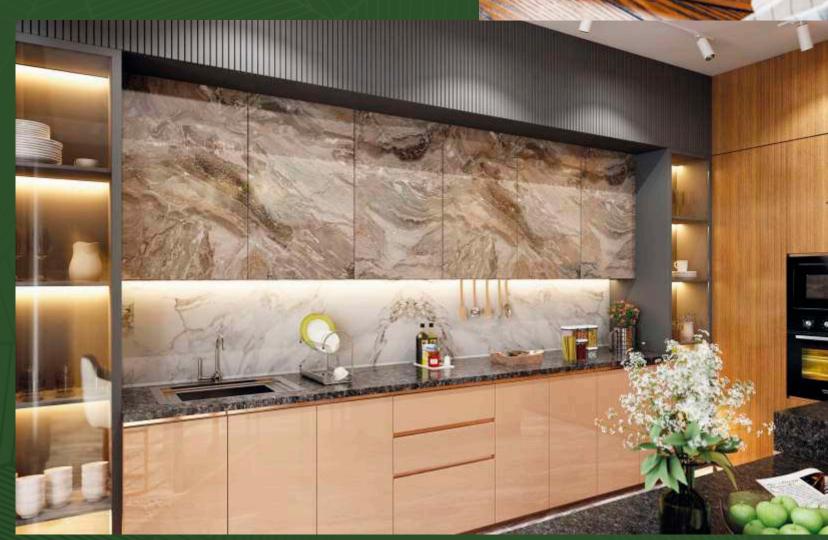

# NUGLOSS

Nugloss combines laminate finish with UV High Gloss imparting a super modern look. The kitchen design also suggests ways to introduce a family breakfast table aligned along the walls, so that space remains clutter-free and keeps the family together.

#### NUGLOSS

#### CABINET FINISH/MATERIAL USED

WHITE 101

K/CP/089

COUNTER TOP MATERIAL

Granite

DADO

Ceramic Tiles, Size 6"x3" Matt White Style Subway

BWR Grade plywood carcass with a shutter finish combination of laminate on plywood and UV high gloss on M.D.F. board.