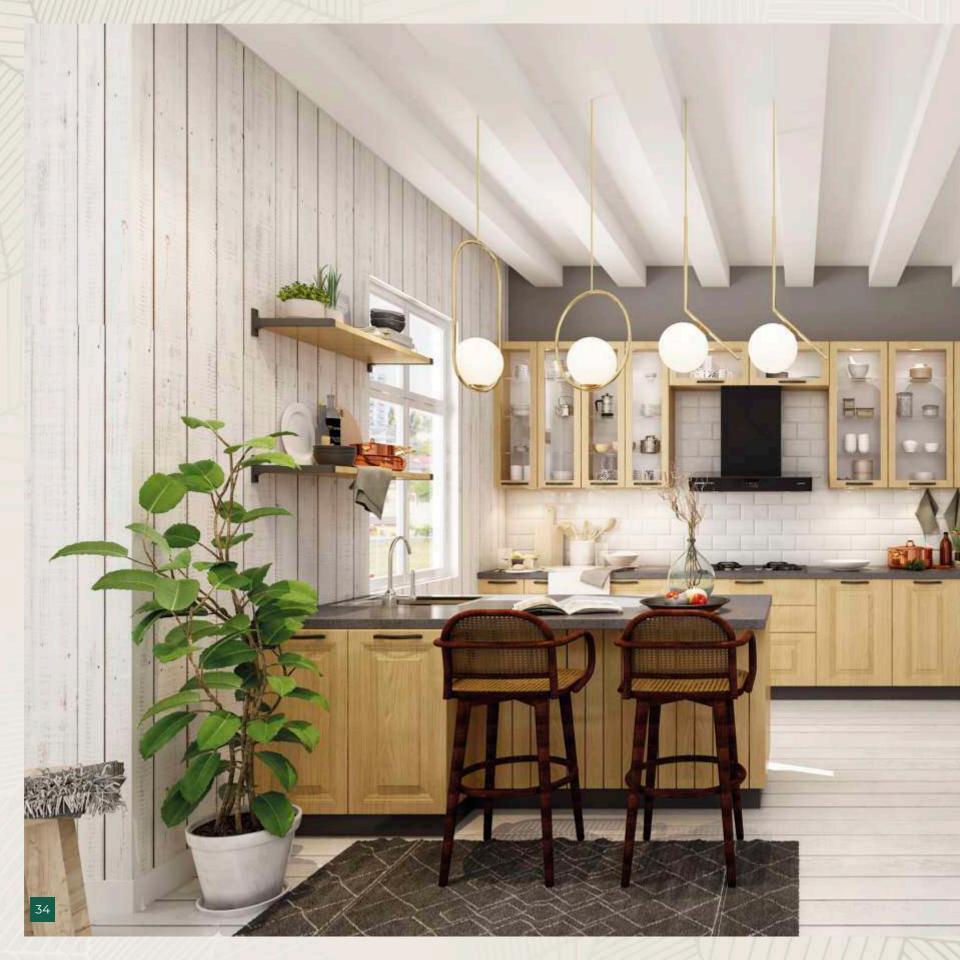

## POLYWOOD

Rubberwood and PU paint go hand in hand as they give each other the necessary contrast to create a modern kitchen with an earthy tone. Wood and white is a popular combination across the globe and this Polywood kitchen with its brick tiled dado and green wall creates a perfect hearth for a healthy lifestyle.

## POLYWOOD

### CABINET FINISH/MATERIAL USED

Rubberwood (Natural)

PU White

#### COUNTER TOP MATERIAL

Granite

#### DADO

Ceramic Tiles, Size 2'x1' Matt Joints Free-Style-Brick

### TECHNICAL SPECIFICATIONS

A fusion of BWR plywood carcass, shutter, rubberwood, lacquer polish and PU paint of MDF.

If you seek a glossy finish that is seamless in the truest sense, getting a combination of glass and acrylic finish would be a great idea.