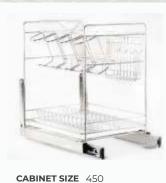

## PLAIN BASKET/1

**CABINET SIZE** 450

| SIZE | 370 X 485 X 100 |
|------|-----------------|
| CODE | K/BS/1          |