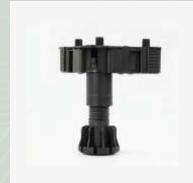

**PLINTH BRACKET** 

INNOTECH DRAWER SET (500 MM) SILVER

PLINTH CORNER CONNECTOR SILVER

PVC LEGS 100MM

G-HANDLE / PROFILE HANDLE

STAY-PROLIFT (HYDRAULIC) - PLC 08

L-CLIP

D-BRACKET - 8 MM