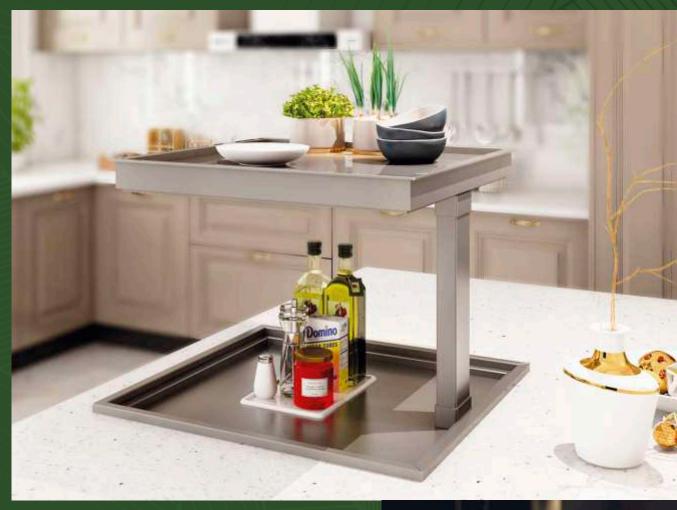

es, functionality, and contemporary styling.

Endowed with modern sleekness, it is both lush and chic.









Stonilux









A never-seen-before 3D stone finish kitchen that's just in the lap of nature.



# STONIUX

Stonilux, the latest trending kitchen with three dimensional stone finish shutters will give you a feel of being amidst nature while enjoying the sophistication of a state-of-the-art modern kitchen. The harmonious appeal of black appliances and glass shutters matches seamlessly with the textured feel of the stone veneer.







## stonilux

CABINET FINISH/ MATERIAL USED



OS-4 Duna Madrid

COUNTER TOP MATERIAL



Caesarstone

DADO



Caesarstone









## TECHNICAL SPECIFICATIONS

BWR plywood carcass with Stone Veneer shutter on HDHMR Board, offering 3 lovely shades.



POIYIUX







The vintage look & feel of PU finish over wood is class redefined.







polylux

The unique concept of PU finish on rubberwood draws attention owing to its balanced composition and colour and gives the kitchen space an English country-style look.







## TECHNICAL SPECIFICATIONS

It comes in exquisite shades upon a carcass of plywood with a shutter finish of PU paint on rubberwood.



# FUSILUX







Flowy and fancy, the marble finish acrylic shutter personifies class.



The fluid lines of Fusilux evokes pure emotion.

# FUSILUX

A design that is soft and distinctive to the most important part of your home, rendering it more functional and ergonomic. The marble finish acrylic shutter along with a full wall Aluminum Framed storage cupboard with glass shutters further