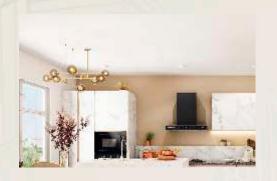

# CRYStalux

Smooth crystal like sheen fused with arty patterns and designs

## CRYSTAIUX

A finish that gleams like crystal is what a Crystalux kitchen offers. These scratch-resistant gleaming surfaces bring out the distinct character of the kitchen, enhancing the value of the heart of every home, in a sophisticated way. The handle-less kitchen layout focuses on the rhythmic and geometric pace along with eye-catching aesthetics.