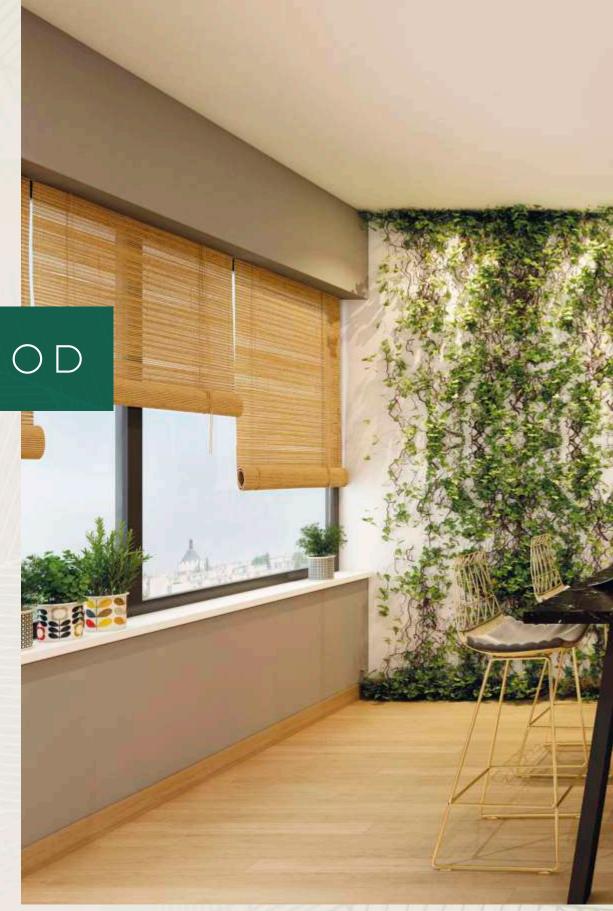

### HI-GLOSS STRAIGHT

The white cabinets &
herringbone pattern brighten
up the whole kitchen. Adding a
bit of greenery can appease
your fondness for herbs as well
as adds colour to the kitchen.
To add to the fun, UV high gloss
comes in 12 different shades for
you to play with.

The uniqueness of this high gloss kitchen lies in the fact that the single bold colour of the shutters are being complemented with a printed dado.