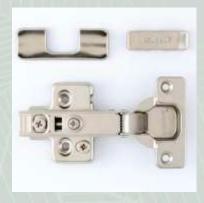

## BLUM SERVO DRIVE FOR AVENTOS HK

**CABINET SIZE** 600 - 900

FINISH GREY

Sturdy core for a high-strength set-up

hardware

An exquisite range of strong and durable hardware essentials that can be entrusted for a wholesome kitchening experience.

## Hardware

**BLIND CORNER HINGE** 

MULTITECH SET (86/500)

O DEGREE INTERMAT HINGE

PLINTH 100 MM SILVER (MINI 8 FT)

**SLIDING CHANNEL** 

MULTITECH RAILING SET - 500 MM

L-CORNER HINGE

**PLINTH BRACKET** 

INNOTECH DRAWER SET (500 MM) SILVER

PLINTH CORNER CONNECTOR SILVER

PVC LEGS 100MM

G-HANDLE / PROFILE HANDLE

STAY-PROLIFT (HYDRAULIC) - PLC 08

L-CLIP

D-BRACKET - 8 MM

SHELF SUPPORT

GLASS CORNER (PKT OF 4)

PLINTH END CAP

Handles every grip, touch & style

HONDLES

A perfect hold-on to your everyday kitchen chores, there's a handle for every purpose, need and space.