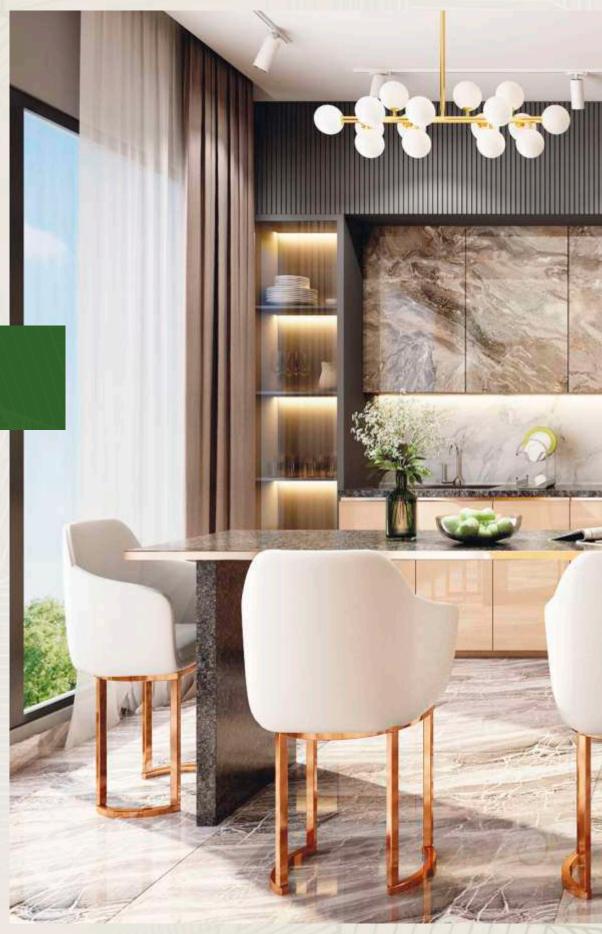

## a c r y l u x

The Acrylux kitchen with its free-standing island that doubles as a unique dining experience with a stylistic approach merges shapes, functionality, and contemporary styling.

Endowed with modern sleekness, it is both lush and chic.