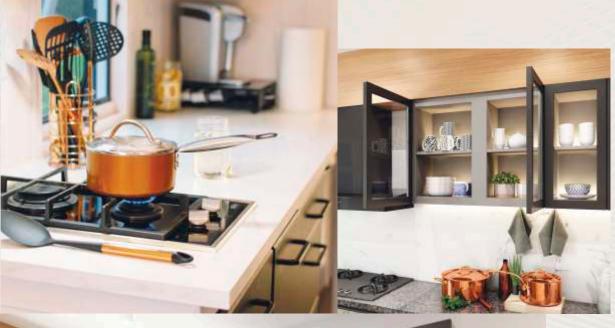

## TECHNICAL SPECIFICATIONS

The BWR plywood carcass with a shutter finish of crystal acrylic on MDF Boards.

Eloquent fittings for the flawless finishing touch

accessories

Choose from an array of functional and modern accessories that give your kitchen a much-awaited uplift along with a touch of convenience.

## ACCESSORIES FOR

# Premium KITCHEN