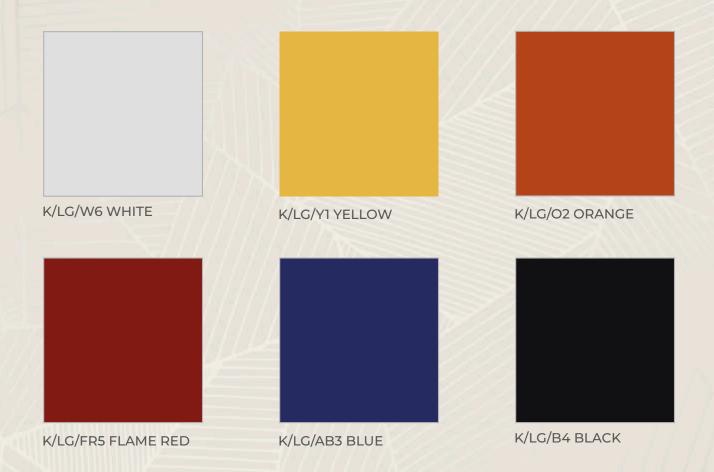

#### KITCHEN SHODES RUBBERWOOD

R W Walnut

R W Cherry Beach

R W Natural

K/PUP/W001

K/PUP/NG010

K/PUP/P0012

K/PUP/NG0011