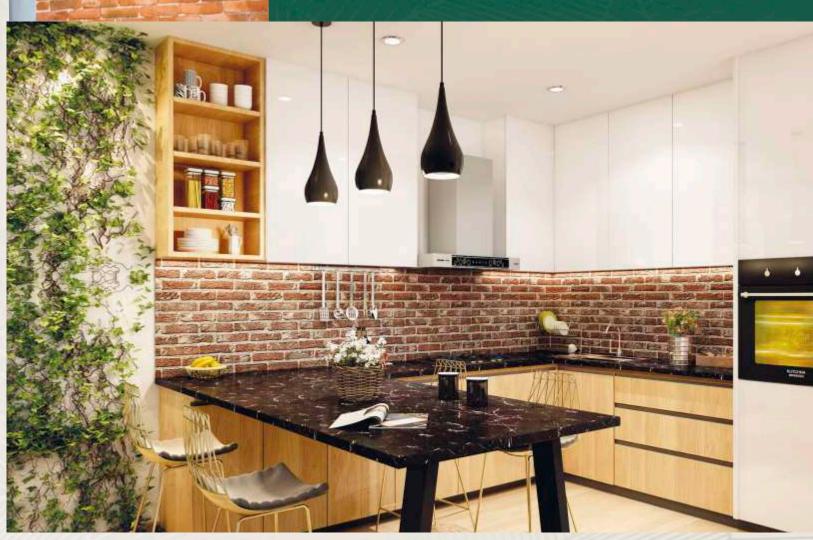

# NUGLOSS

Nugloss combines laminate finish with UV High Gloss imparting a super modern look. The kitchen design also suggests ways to introduce a family breakfast table aligned along the walls, so that space remains clutter-free and keeps the family together.

#### NUGLOSS

#### CABINET FINISH/MATERIAL USED

WHITE 101

K/CP/089

COUNTER TOP MATERIAL

Granite

DADO

Ceramic Tiles, Size 6"x3" Matt White Style Subway

BWR Grade plywood carcass with a shutter finish combination of laminate on plywood and UV high gloss on M.D.F. board.