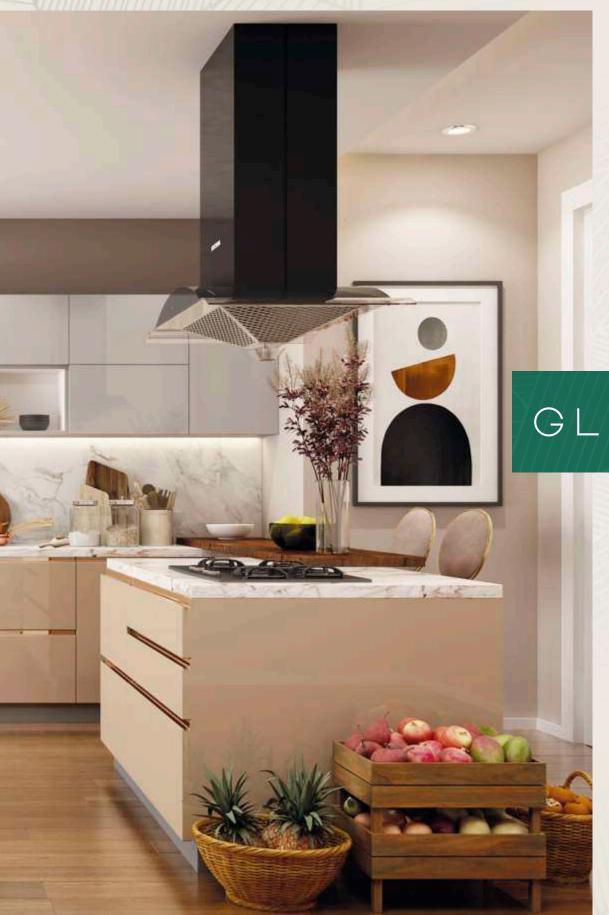

# NUGLOSS

Nugloss combines laminate finish with UV High Gloss imparting a super modern look. The kitchen design also suggests ways to introduce a family breakfast table aligned along the walls, so that space remains clutter-free and keeps the family together.

#### CABINET FINISH/MATERIAL USED

WHITE 101

K/CP/089

COUNTER TOP MATERIAL

Granite

DADO

Ceramic Tiles, Size 6"x3" Matt White Style Subway

BWR Grade plywood carcass with a shutter finish combination of laminate on plywood and UV high gloss on M.D.F. board.