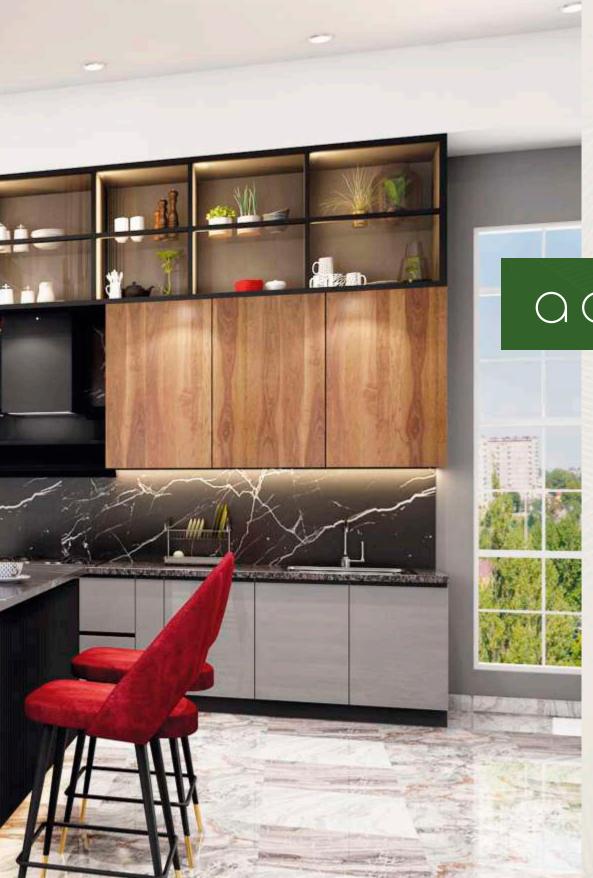

with arty patterns and designs



## CRYSTAIUX

A finish that gleams like crystal is what a Crystalux kitchen offers. These scratch-resistant gleaming surfaces bring out the distinct character of the kitchen, enhancing the value of the heart of every home, in a sophisticated way. The handle-less kitchen layout focuses on the rhythmic and geometric pace along with eye-catching aesthetics.





### CRYSTAIUX

#### CABINET FINISH/MATERIAL USED



Marmo Toscana



Legno Argentato

COUNTER TOP MATERIAL



Caesarstone

DADO



Caesarstone



Rame 1678L







#### TECHNICAL SPECIFICATIONS

It contains more than 20 shades options, the plywood carcass and crystal acrylic shutter finish on MDF board.



acrylux







An island of utility and design for the perfect kitchen-dining experience.







## a c r y l u x

The Acrylux kitchen with its free-standing island that doubles as a unique dining experience with a stylistic approach merges shapes, functionality, and contemporary styling.

Endowed with modern sleekness, it is both lush and chic.









Stonilux









A never-seen-before 3D stone finish kitchen that's just in the lap of nature.



# STONIUX

Stonilux, the latest trending kitchen with three dimensional stone finish shutters will give you a feel of being amidst nature while enjoying the sophistication of a state-of-the-art modern kitchen. The harmonious appeal of black appliances and glass shutters matches seamlessly with the textured feel of the stone veneer.







## stonilux

CABINET FINISH/ MATERIAL USED



OS-4 Duna Madrid

COUNTER TOP MATERIAL



Caesarston