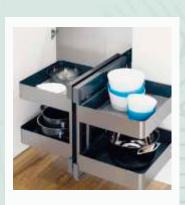

## ACCESSORIES FOR

# Premium KITCHEN

### MAGIC CORNER

SS

CABINET SIZE 1050

FINISH