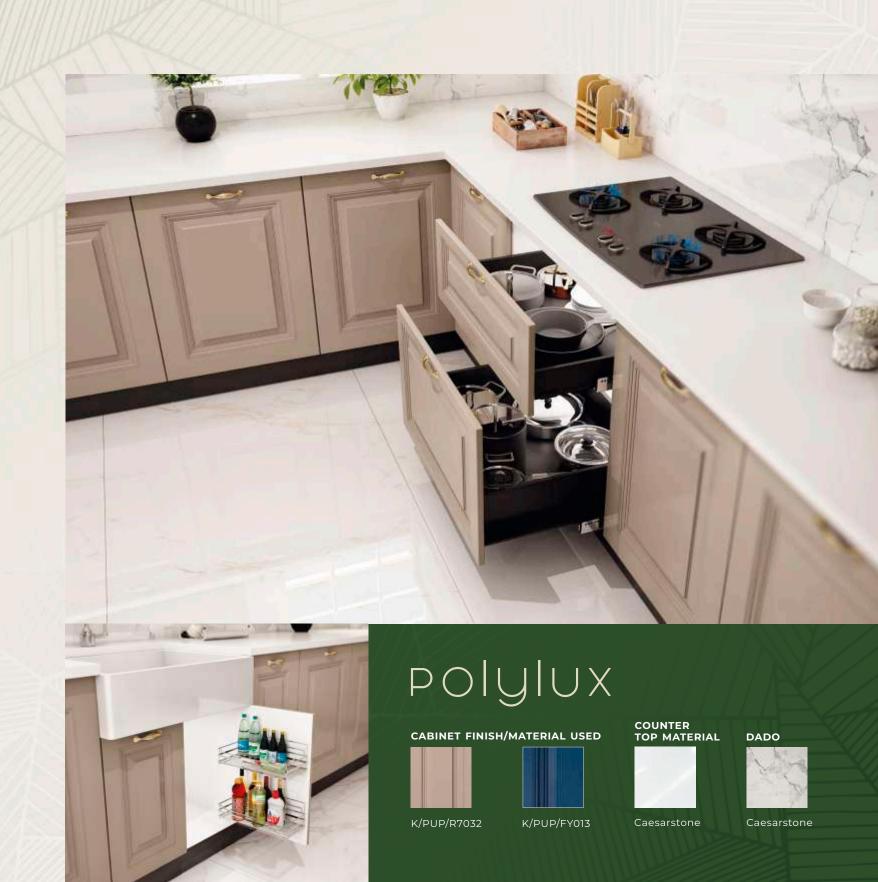

## TECHNICAL SPECIFICATIONS

BWR plywood carcass with Stone Veneer shutter on HDHMR Board, offering 3 lovely shades.

POIYIUX

The vintage look & feel of PU finish over wood is class redefined.

polylux

The unique concept of PU finish on rubberwood draws attention owing to its balanced composition and colour and gives the kitchen space an English country-style look.

## TECHNICAL SPECIFICATIONS

It comes in exquisite shades upon a carcass of plywood with a shutter finish of PU paint on rubberwood.