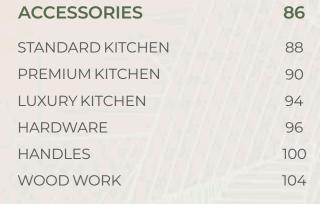

# INTRODUCTION 02 STANDARD KITCHENS 06 1. NUMICA STRAIGHT 08 2. NUMICA-L 12 3. HI-GLOSS STRAIGHT 16 4. HI-GLOSS L 20 5. NUGLOSS 24

## table of contents

| PREMIUM KITCHENS | 28 |
|------------------|----|
| 1. ACRIUM        | 30 |
| 2. WOODY         | 34 |
| 3. LACQUERY      | 38 |
| 4. POLYGON       | 42 |
| 5. POLYWOOD      | 46 |
| 6. GLASSYLIC     | 50 |

| LUXURY KITCHENS | 54 |
|-----------------|----|
| 1. CRYSTALUX    | 56 |
| 2. ACRYLUX      | 62 |
| 3. STONILUX     | 68 |
| 4. POLYLUX      | 74 |
| 5. FUSILUX      | 80 |

#### KITCHEN SHADES

| LAMINATE          | 106 |
|-------------------|-----|
| GRAPHICS LAMINATE | 112 |
| UV HIGH GLOSS     | 113 |
| PU PAINTS         | 114 |
| LACQUERED GLASS   | 115 |
| ACRYLIC           | 116 |
| RUBBERWOOD        | 119 |