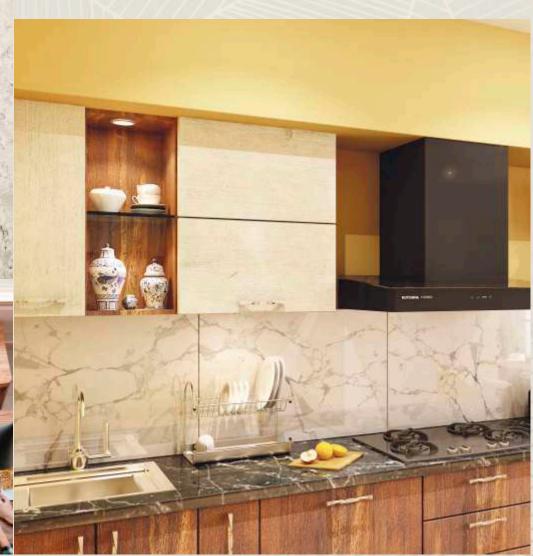

# NUGLOSS

Nugloss combines laminate finish with UV High Gloss imparting a super modern look. The kitchen design also suggests ways to introduce a family breakfast table aligned along the walls, so that space remains clutter-free and keeps the family together.

#### NUGLOSS

#### CABINET FINISH/MATERIAL USED

WHITE 101

K/CP/089

COUNTER TOP MATERIAL

Granite

DADO

Ceramic Tiles, Size 6"x3" Matt White Style Subway

BWR Grade plywood carcass with a shutter finish combination of laminate on plywood and UV high gloss on M.D.F. board.