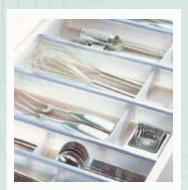

## TECHNICAL SPECIFICATIONS

The BWR plywood carcass with a shutter finish of crystal acrylic on MDF Boards.

Eloquent fittings for the flawless finishing touch

accessories

Choose from an array of functional and modern accessories that give your kitchen a much-awaited uplift along with a touch of convenience.

## ACCESSORIES FOR

# STANDARD KITCHEN