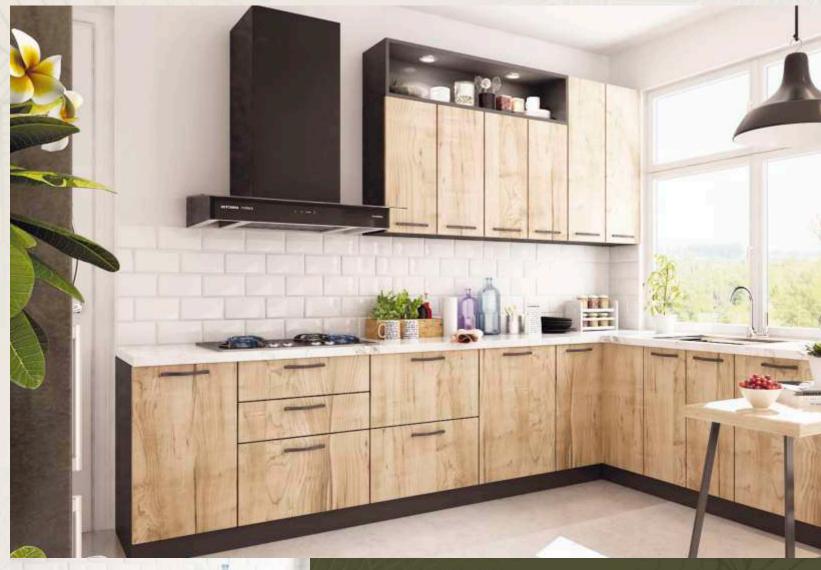

The Standard Kitchen is aimed at a modern and cosmopolitan spirit. This minimal kitchen with pure design and clean lines is a perfect fit in modern architecture and satisfies the most sophisticated needs of contemporary living in terms of functionality and aesthetics where less is more.

To add to it, Kutchina offers more than fifty shades of laminate and almost 12 shades of UV high gloss to choose from. These shades come in various finishes from plain, matt, glossy, textured to digital prints. Standard kitchens come in two layouts, straight and L but you can explore T, U, or even an Island if your kitchen size permits.

# NUMICA STRAIGHT

With the help of amazing storage solutions and accessories that Kutchina provides, this design can optimize the little space to its fullest and can take advantage of every inch of the kitchen space functionally. Using two colours, with one of them being woody gives the required warmth a kitchen needs. Having a hot breakfast in the kitchen by the window with an outside view could be the best start to a fresh day.

#### NUMICA STRAIGHT

CABINET FINISH/MATERIAL USED

K/RCP/114

K/RCP/108

COUNTER TOP MATERIAL

Granite

DADO

Ceramic Tiles, Size 2'x2' Matt Stone Finish