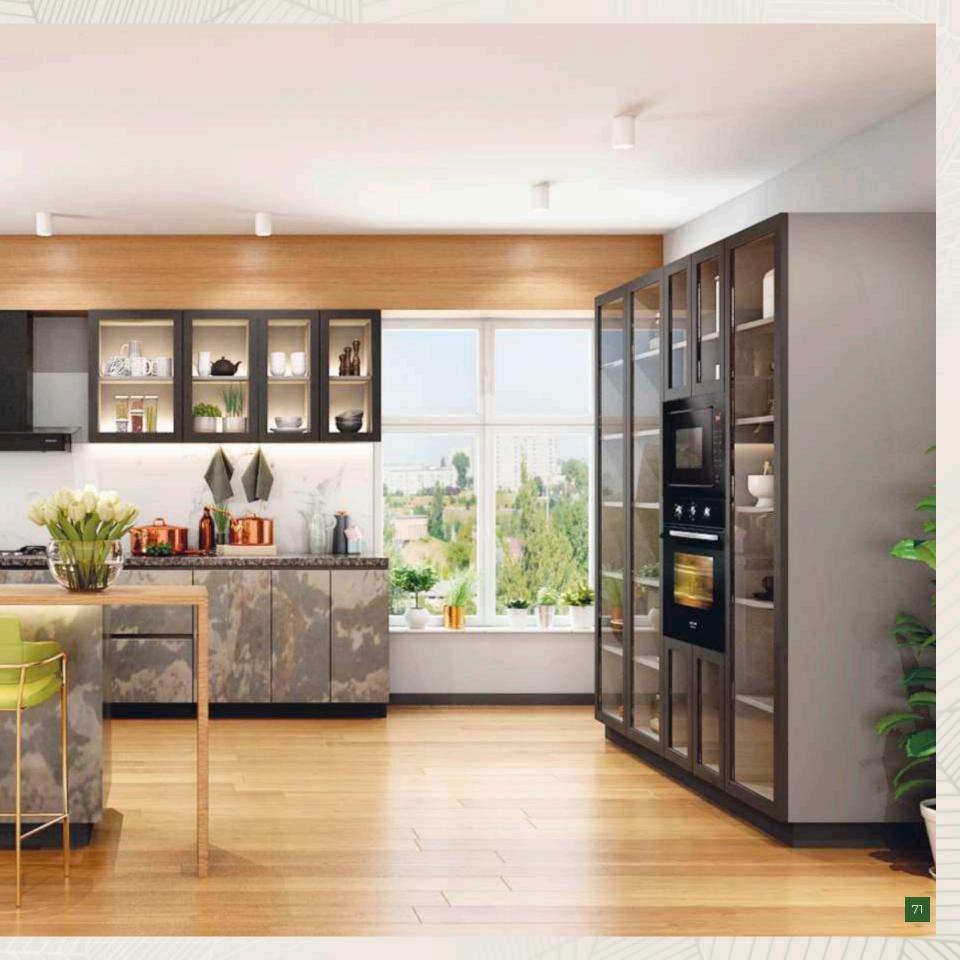

## a c r y l u x

The Acrylux kitchen with its free-standing island that doubles as a unique dining experience with a stylistic approach merges shapes, functionality, and contemporary styling.

Endowed with modern sleekness, it is both lush and chic.