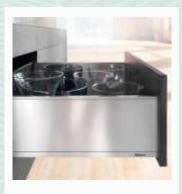

## CORNER CAROUSAL / 270

**CABINET SIZE** 800 x 800

SIZE DIA 700 CODE K/CA/270