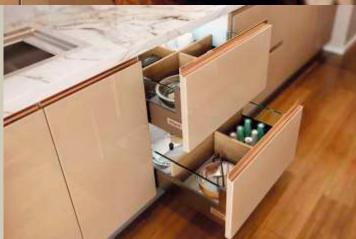

## TECHNICAL SPECIFICATIONS

The BWR plywood carcass with a shutter finish of crystal acrylic on MDF Boards.

Eloquent fittings for the flawless finishing touch

accessories

Choose from an array of functional and modern accessories that give your kitchen a much-awaited uplift along with a touch of convenience.

## Hardware

**BLIND CORNER HINGE** 

MULTITECH SET (86/500)

O DEGREE INTERMAT HINGE

PLINTH 100 MM SILVER (MINI 8 FT)

**SLIDING CHANNEL** 

MULTITECH RAILING SET - 500 MM

L-CORNER HINGE

**PLINTH BRACKET** 

INNOTECH DRAWER SET (500 MM) SILVER

PLINTH CORNER CONNECTOR SILVER

PVC LEGS 100MM

G-HANDLE / PROFILE HANDLE

STAY-PROLIFT (HYDRAULIC) - PLC 08

L-CLIP

D-BRACKET - 8 MM

SHELF SUPPORT

GLASS CORNER (PKT OF 4)

PLINTH END CAP

Handles every grip, touch & style

HONDLES

A perfect hold-on to your everyday kitchen chores, there's a handle for every purpose, need and space.