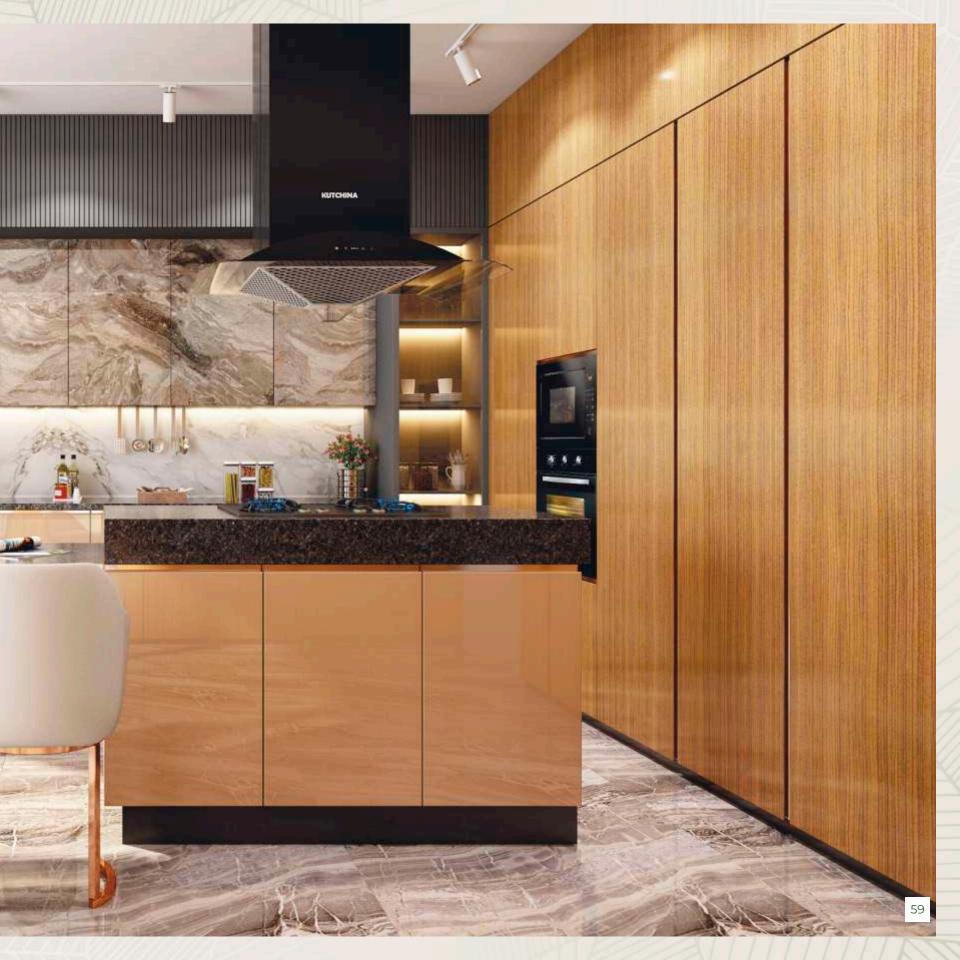

## a c r y l u x

The Acrylux kitchen with its free-standing island that doubles as a unique dining experience with a stylistic approach merges shapes, functionality, and contemporary styling.

Endowed with modern sleekness, it is both lush and chic.