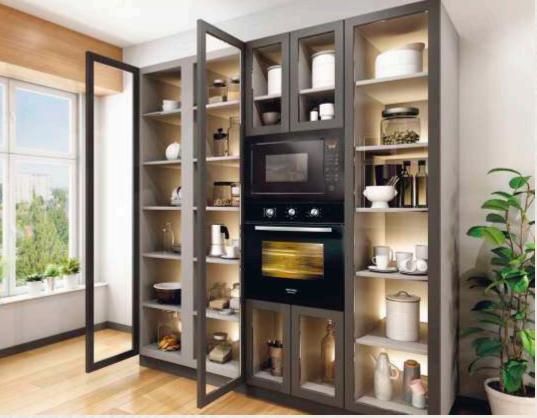

x kitchen with its free-standing island that doubles as a unique dining experience with a stylistic approach merges shapes, functionality, and contemporary styling.

Endowed with modern sleekness, it is both lush and chic.









Stonilux









A never-seen-before 3D stone finish kitchen that's just in the lap of nature.



# STONIUX

Stonilux, the latest trending kitchen with three dimensional stone finish shutters will give you a feel of being amidst nature while enjoying the sophistication of a state-of-the-art modern kitchen. The harmonious appeal of black appliances and glass shutters matches seamlessly with the textured feel of the stone veneer.







## stonilux

CABINET FINISH/ MATERIAL USED



OS-4 Duna Madrid

COUNTER TOP MATERIAL



Caesarstone

DADO



Caesarstone









## TECHNICAL SPECIFICATIONS

BWR plywood carcass with Stone Veneer shutter on HDHMR Board, offering 3 lovely shades.



POIYIUX







The vintage look & feel of PU finish over wood is class redefined.







polylux

The unique concept of PU finish on rubberwood draws attention owing to its balanced composition and colour and gives the kitchen space an English country-style look.







## TECHNICAL SPECIFICATIONS

It comes in exquisite shades upon a carcass of plywood with a shutter finish of PU paint on rubberwood.



# FUSILUX







Flowy and fancy, the marble finish acrylic shutter personifies class.



The fluid lines of Fusilux evokes pure emotion.

# FUSILUX

A design that is soft and distinctive to the most important part of your home, rendering it more functional and ergonomic