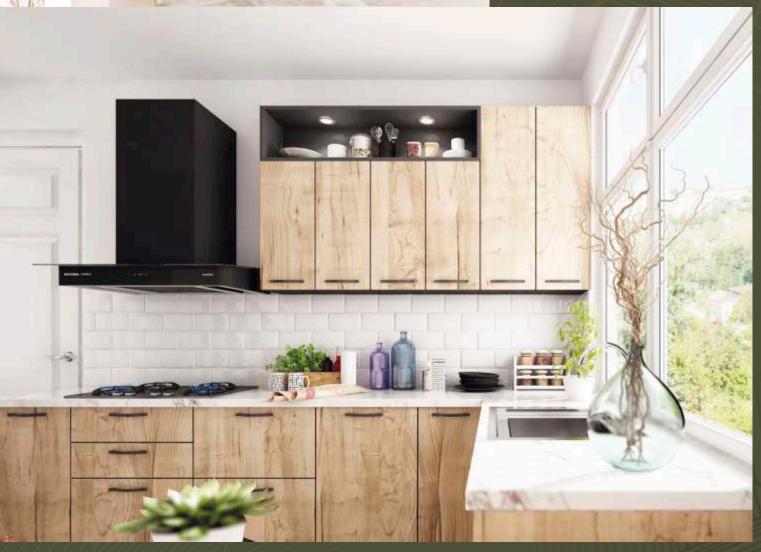

# NUMICA STRAIGHT

With the help of amazing storage solutions and accessories that Kutchina provides, this design can optimize the little space to its fullest and can take advantage of every inch of the kitchen space functionally. Using two colours, with one of them being woody gives the required warmth a kitchen needs. Having a hot breakfast in the kitchen by the window with an outside view could be the best start to a fresh day.

#### NUMICA STRAIGHT

CABINET FINISH/MATERIAL USED

K/RCP/114

K/RCP/108

COUNTER TOP MATERIAL

Granite

DADO

Ceramic Tiles, Size 2'x2' Matt Stone Finish