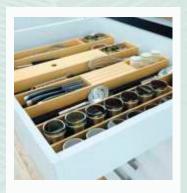

## ACCESSORIES FOR

# Premium KITCHEN

### **CUISIO CUTLERY**

**CABINET SIZE** 600, 900

FINISH

WHITE TRANSLUCENT