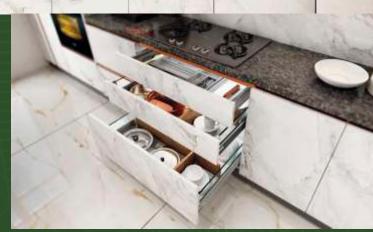

# NUMICA STRAIGHT

With the help of amazing storage solutions and accessories that Kutchina provides, this design can optimize the little space to its fullest and can take advantage of every inch of the kitchen space functionally. Using two colours, with one of them being woody gives the required warmth a kitchen needs. Having a hot breakfast in the kitchen by the window with an outside view could be the best start to a fresh day.

#### NUMICA STRAIGHT

CABINET FINISH/MATERIAL USED

K/RCP/114

K/RCP/108

COUNTER TOP MATERIAL

Granite

DADO

Ceramic Tiles, Size 2'x2' Matt Stone Finish