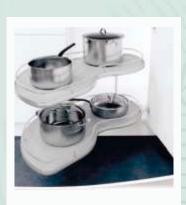

## CORNER CAROUSAL / 270

**CABINET SIZE** 800 x 800

SIZE DIA 700 CODE K/CA/270