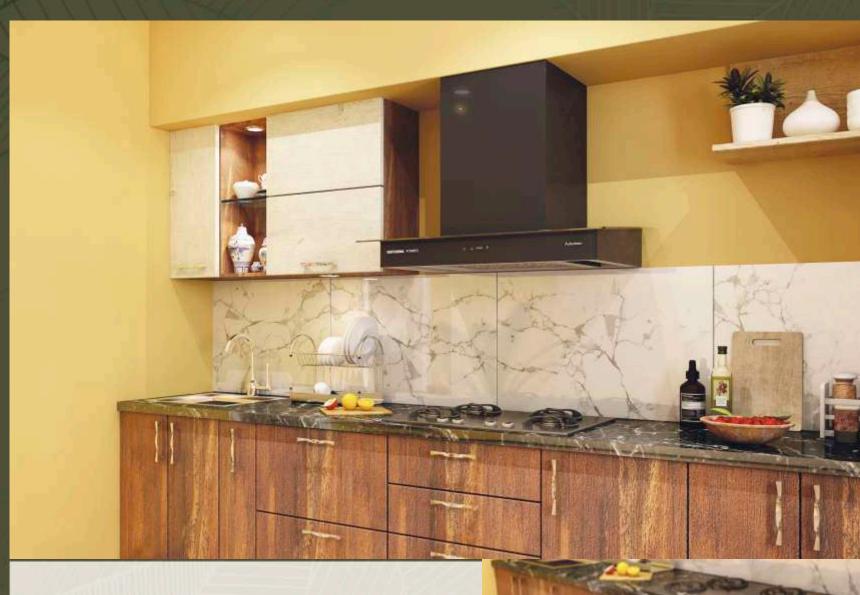

# NUMICA STRAIGHT

With the help of amazing storage solutions and accessories that Kutchina provides, this design can optimize the little space to its fullest and can take advantage of every inch of the kitchen space functionally. Using two colours, with one of them being woody gives the required warmth a kitchen needs. Having a hot breakfast in the kitchen by the window with an outside view could be the best start to a fresh day.

#### NUMICA STRAIGHT

CABINET FINISH/MATERIAL USED

K/RCP/114

K/RCP/108

COUNTER TOP MATERIAL

Granite

DADO

Ceramic Tiles, Size 2'x2' Matt Stone Finish