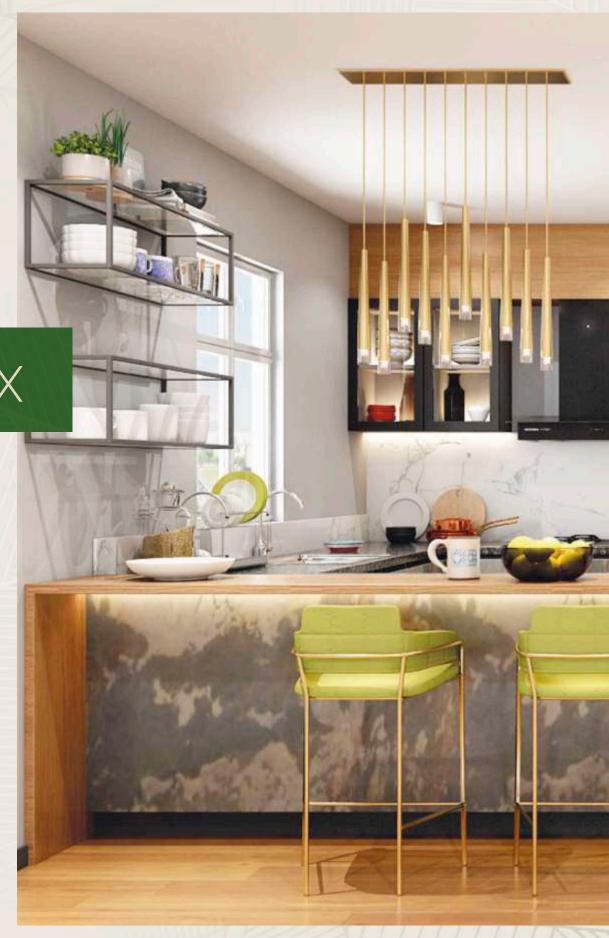

## a c r y l u x

The Acrylux kitchen with its free-standing island that doubles as a unique dining experience with a stylistic approach merges shapes, functionality, and contemporary styling.

Endowed with modern sleekness, it is both lush and chic.