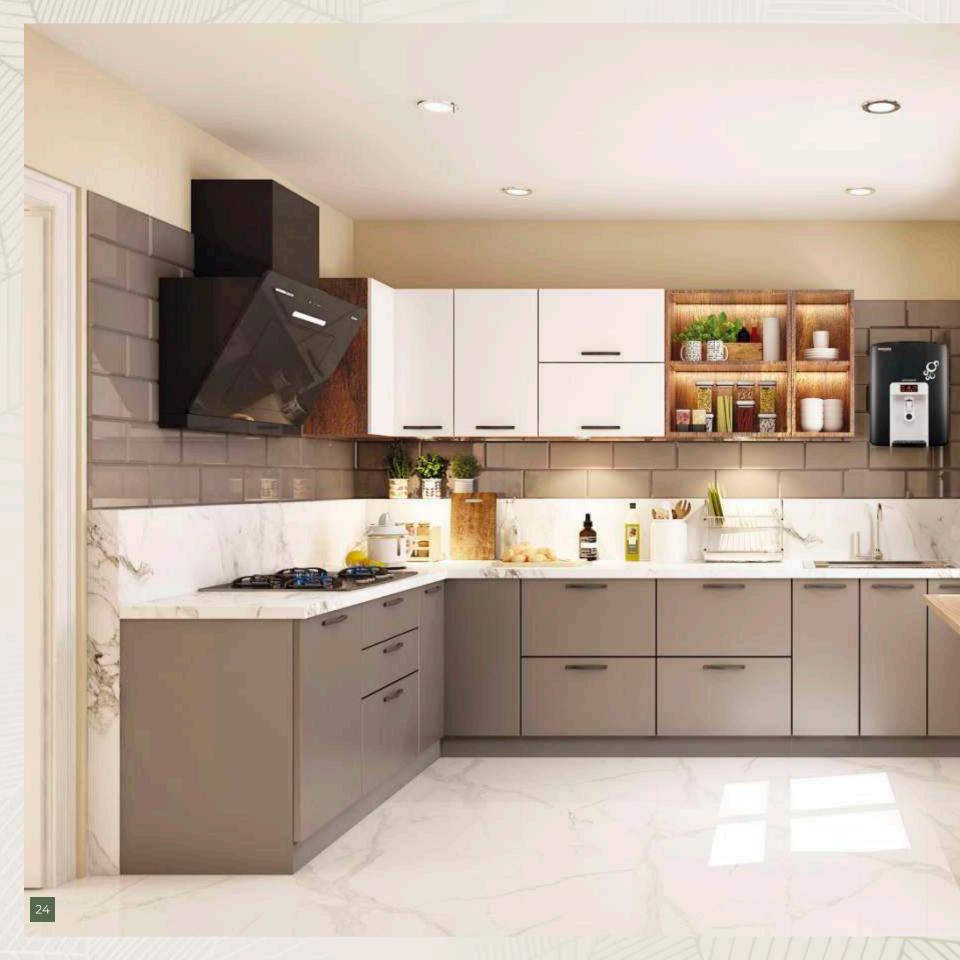

# NUGLOSS

Nugloss combines laminate finish with UV High Gloss imparting a super modern look. The kitchen design also suggests ways to introduce a family breakfast table aligned along the walls, so that space remains clutter-free and keeps the family together.

#### NUGLOSS

#### CABINET FINISH/MATERIAL USED

WHITE 101

K/CP/089

COUNTER TOP MATERIAL

Granite

DADO

Ceramic Tiles, Size 6"x3" Matt White Style Subway

BWR Grade plywood carcass with a shutter finish combination of laminate on plywood and UV high gloss on M.D.F. board.