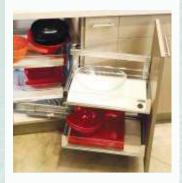

### **CUISIO CUTLERY**

**CABINET SIZE** 600, 900

FINISH

WHITE TRANSLUCENT

## TANDEM BOX PLUS DRAWER SYSTEM

**CABINET SIZE** 450 - 900

FINISH WHITE & GREY