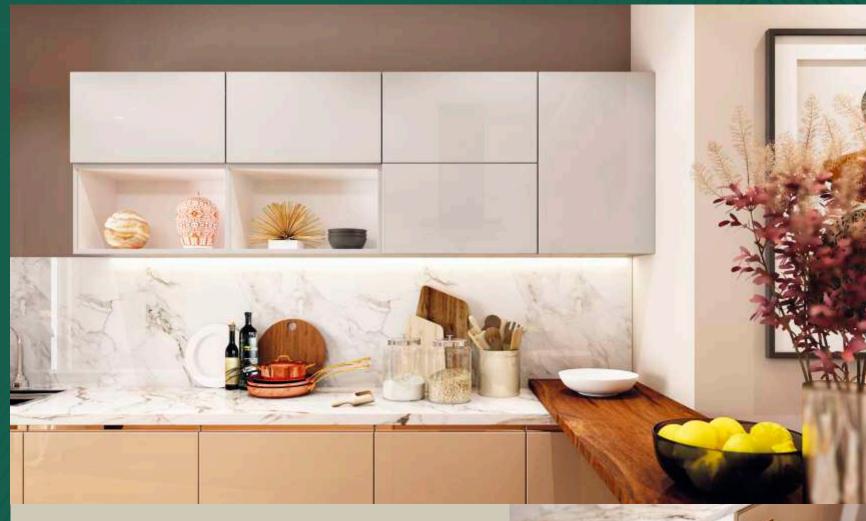

# NUGLOSS

Nugloss combines laminate finish with UV High Gloss imparting a super modern look. The kitchen design also suggests ways to introduce a family breakfast table aligned along the walls, so that space remains clutter-free and keeps the family together.

#### CABINET FINISH/MATERIAL USED

WHITE 101

K/CP/089

COUNTER TOP MATERIAL

Granite

DADO

Ceramic Tiles, Size 6"x3" Matt White Style Subway

BWR Grade plywood carcass with a shutter finish combination of laminate on plywood and UV high gloss on M.D.F. board.