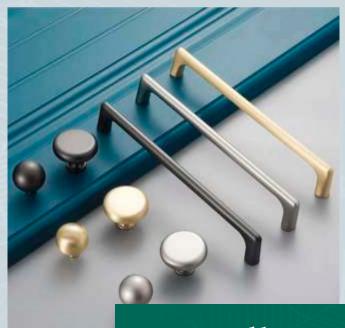

SHELF SUPPORT

GLASS CORNER (PKT OF 4)

PLINTH END CAP

Handles every grip, touch & style

HONDLES

A perfect hold-on to your everyday kitchen chores, there's a handle for every purpose, need and space.

# HANDLES

From glossy graphic laminates to premium rubberwood and lacquered glass – complete your kitchen with hues that reflect your style and persona.