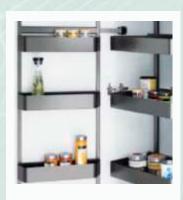

## ACCESSORIES FOR

# LUXURY

## STACK MODULAR SHELVING SYSTEM (ROSE GOLD)

**CABINET SIZE** 600, 900

FINISH SILVER, GRAPHITE, GOLD, ROSE GOLD