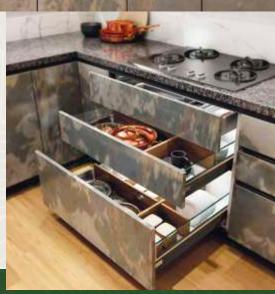

## TECHNICAL SPECIFICATIONS

The BWR plywood carcass with a shutter finish of crystal acrylic on MDF Boards.

Eloquent fittings for the flawless finishing touch

accessories

Choose from an array of functional and modern accessories that give your kitchen a much-awaited uplift along with a touch of convenience.

## ACCESSORIES FOR

# STANDARD KITCHEN