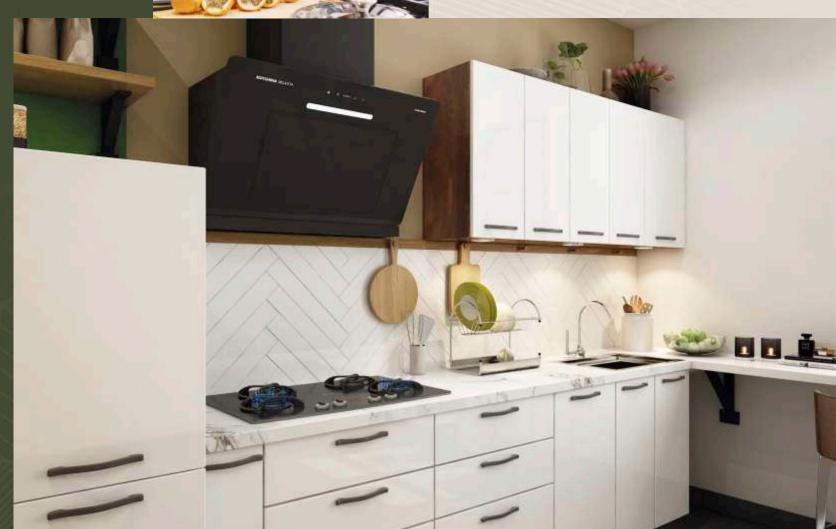

### HI-GLOSS STRAIGHT

The white cabinets &
herringbone pattern brighten
up the whole kitchen. Adding a
bit of greenery can appease
your fondness for herbs as well
as adds colour to the kitchen.
To add to the fun, UV high gloss
comes in 12 different shades for
you to play with.

#### HI-GLOSS STRAIGHT

CABINET FINISH/ MATERIAL USED

101 (WHITE)

COUNTER TOP MATERIAL

DADO

Granite

Ceramic Tiles, Size 2'x3' Matt Stone Finish

BWR Grade plywood carcass with UV high gloss shutter finish on M.D.F. board offering 12 shade options.

The uniqueness of this high gloss kitchen lies in the fact that the single bold colour of the shutters are being complemented with a printed dado.