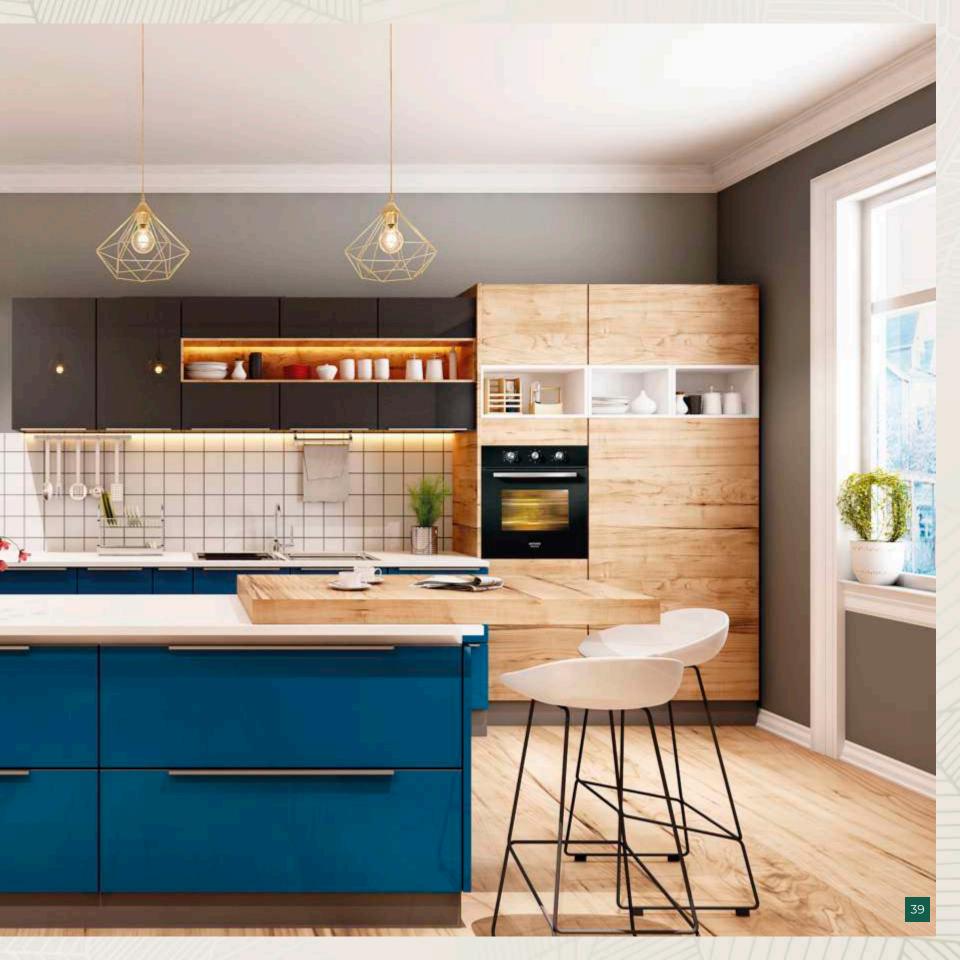

# OCHENS KITCHENS

Premium Kitchens let you create your personal space and stylishly organize your needs. Equipped with new finishes such as Acrylic, Rubberwood and Lacquered Glass, these kitchens offer a contemporary design that is elegant yet practical.