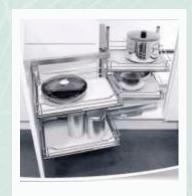

ABINET SIZE** 900

**FINISH** 

SS CHROME



## TALL 1



CABINET SIZE 450 X 2000

**FINISH** 

SS CHROME

## **BAMBOO PLATE ORGANIZER**



**CABINET SIZE** 600, 900

**FINISH** 

BAMBOO

## **WARICORNER** ARTLINE



**CABINET SIZE** 1050

**FINISH** SILVER GREY

## **I MOVE**



**CABINET SIZE** 600, 900

SILVER

**FINISH** 

## PLATE CARRIER



**CABINET SIZE** 600, 900

**FINISH** BAMBOO

### **TURNMOTION**



ANTHRACITE

**CABINET SIZE** 600

**FINISH** 

**COOKING AGENT** 



CABINET SIZE 300

**FINISH** SILVER

### **PORTERO**



**CABINET SIZE** 600, 900

**FINISH** SILVER

## ACCESSORIES FOR

# Premium KITCHEN

## BLUM TANDEMBOX INTIVO



**CABINET SIZE** 450 - 900

FINISH SILK WHITE

### LEGRABOX 2DIFFERENT TYPES



**CABINET SIZE** 450 - 900

FINISH ORIAN GREY

### MAGIC CORNER



SS

CABINET SIZE 1050

FINISH

## LEMAN'S CORNER



**CABINET SIZE** 1050



### **CUISIO CUTLERY**



**CABINET SIZE** 600, 900

FINISH

WHITE TRANSLUCENT

## TANDEM BOX PLUS DRAWER SYSTEM



**CABINET SIZE** 450 - 900

FINISH WHITE & GREY

### **DUSA ARTLINE**



CABINET SIZE 600

FINISH ARTLINE

### WASTE BOY WASTE SYSTEM



**CABINET SIZE** 600, 900

FINISH DARK GREY

## TANDEM BOX ANTRAO DRAWER SYSTEM



**CABINET SIZE** 450 - 900

FINISH WHITE & GREY

## VS TAL GATE PRO



CABINET SIZE 600 X 2000

FINISH LAVA GREY

### BAMBOO BOX FRAME DRAWER ORGANIZER



CABINET SIZE 900 MM

FINISH BAMBOO

### **VS CORE FLEX**



**CABINET SIZE** 1050

FINISH LAVA GREY

## ACCESSORIES FOR

# LUXURY

## STACK MODULAR SHELVING SYSTEM (ROSE GOLD)



**CABINET SIZE** 600, 900

FINISH SILVER, GRAPHITE,