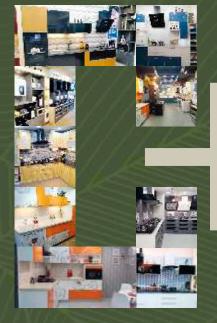

The Standard Kitchen is aimed at a modern and cosmopolitan spirit. This minimal kitchen with pure design and clean lines is a perfect fit in modern architecture and satisfies the most sophisticated needs of contemporary living in terms of functionality and aesthetics where less is more.

To add to it, Kutchina offers more than fifty shades of laminate and almost 12 shades of UV high gloss to choose from. These shades come in various finishes from plain, matt, glossy, textured to digital prints. Standard kitchens come in two layouts, straight and L but you can explore T, U, or even an Island if your kitchen size permits.