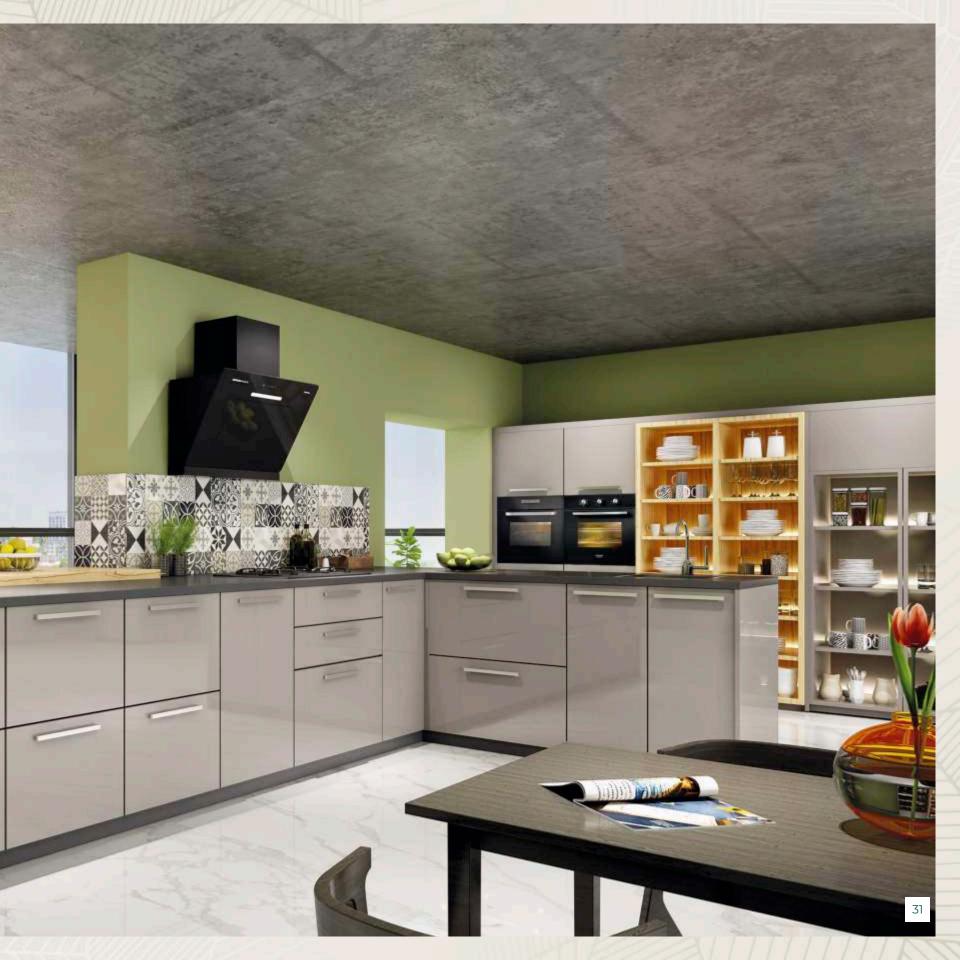

A mirror-like finish in a wide range of colours is what Acrium promises to give to your cooking space.

# ACTIUM

The design of this acrylic finish kitchen shows how the presence of a full wall cabinet can release you of a need for cabinets above your slab space and help to keep your slab space free so that you can cook up a dream meal comfortably. The single colour design further gives freedom to splash up your dado and give an attractive background to the chimney area.