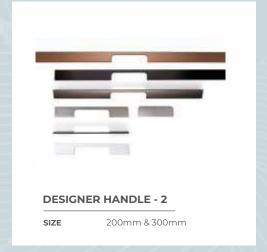

SHELF SUPPORT

GLASS CORNER (PKT OF 4)

PLINTH END CAP

Handles every grip, touch & style

HONDLES

A perfect hold-on to your everyday kitchen chores, there's a handle for every purpose, need and space.

# HANDLES

From glossy graphic laminates to premium rubberwood and lacquered glass – complete your kitchen with hues that reflect your style and persona.