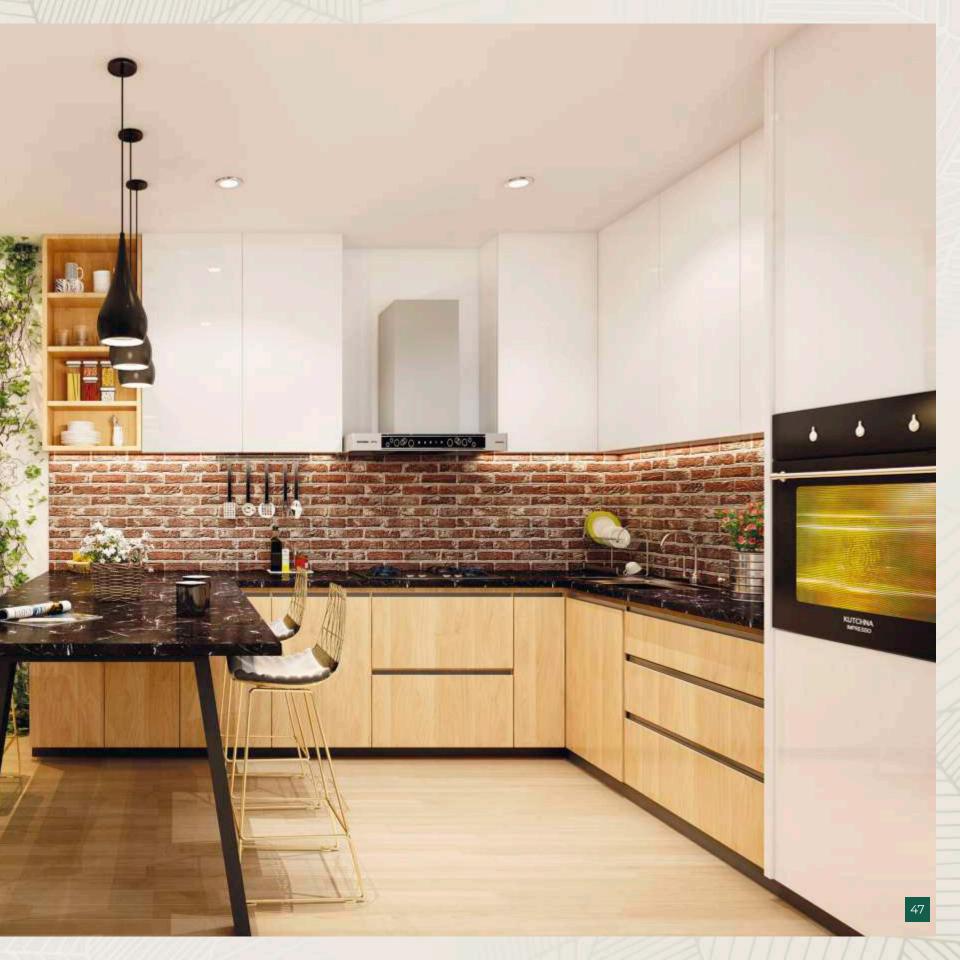

## POLYWOOD

Rubberwood and PU paint go hand in hand as they give each other the necessary contrast to create a modern kitchen with an earthy tone. Wood and white is a popular combination across the globe and this Polywood kitchen with its brick tiled dado and green wall creates a perfect hearth for a healthy lifestyle.

## POLYWOOD

### CABINET FINISH/MATERIAL USED

Rubberwood (Natural)

PU White

#### COUNTER TOP MATERIAL

Granite

#### DADO

Ceramic Tiles, Size 2'x1' Matt Joints Free-Style-Brick