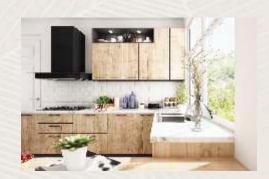

# NUMICA STRAIGHT

With the help of amazing storage solutions and accessories that Kutchina provides, this design can optimize the little space to its fullest and can take advantage of every inch of the kitchen space functionally. Using two colours, with one of them being woody gives the required warmth a kitchen needs. Having a hot breakfast in the kitchen by the window with an outside view could be the best start to a fresh day.

#### NUMICA STRAIGHT

CABINET FINISH/MATERIAL USED

K/RCP/114

K/RCP/108

COUNTER TOP MATERIAL

Granite

DADO

Ceramic Tiles, Size 2'x2' Matt Stone Finish