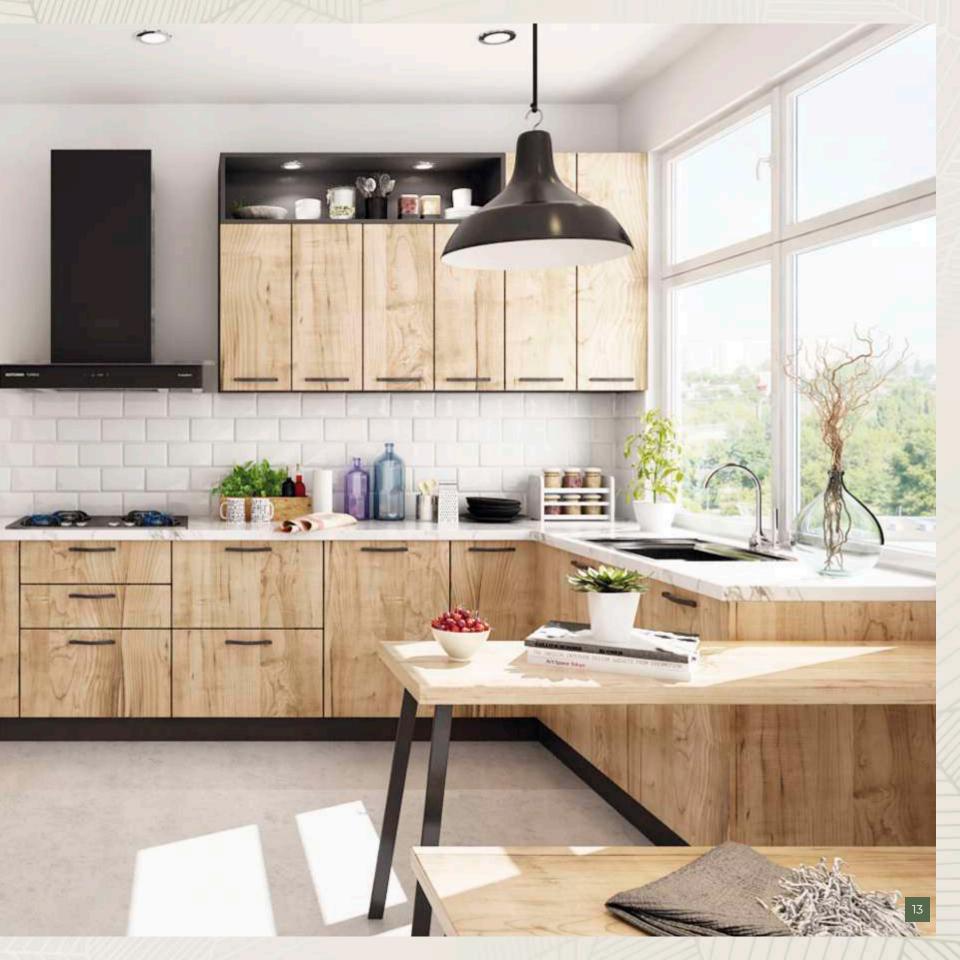

BWR Grade plywood carcass with premium laminate shutter finish offering 50 shade options.

The L kitchen layout is one of the most favourite kitchen layouts, as it provides a high level of adaptability.

# NUMICA-L

Fitted along two adjacent walls to form this L-shape, these kitchens do not require much space and leaves enough for users to move.

Numica-L provides a larger worktop surface area, meaning that you have ample room for comfortably prepping and cooking tasty meals in an enjoyable environment. In addition, they can be fitted in any type of room, whether closed, open, square or mid-sized.

#### NUMICA-L

CABINET FINISH/ MATERIAL USED

K/RCP/111

COUNTER TOP MATERIAL

Granite

DADO

Ceramic Tiles, Size 6"x3" Matt White Style Subway

BWR Grade plywood carcass with premium laminate shutter finish offering 50 shade options.