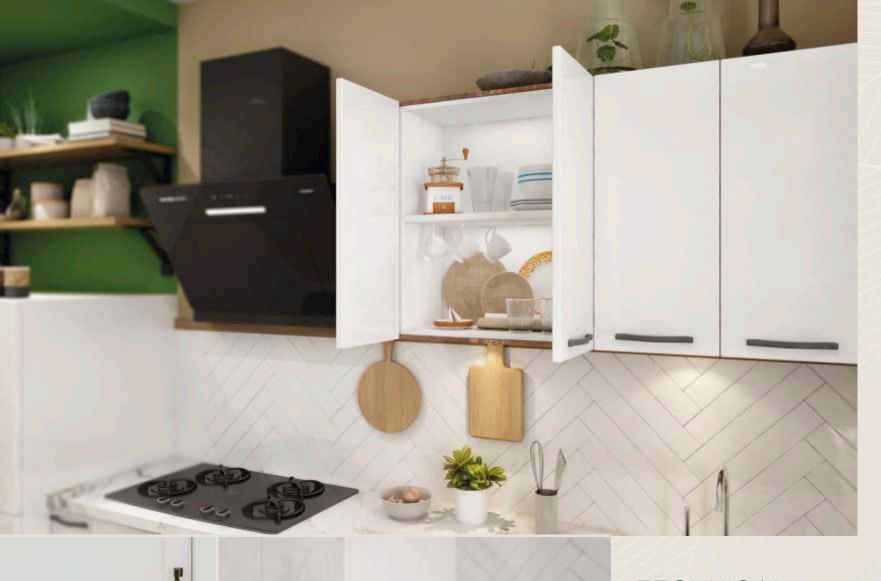

### HI-GLOSS STRAIGHT

The white cabinets &
herringbone pattern brighten
up the whole kitchen. Adding a
bit of greenery can appease
your fondness for herbs as well
as adds colour to the kitchen.
To add to the fun, UV high gloss
comes in 12 different shades for
you to play with.

#### HI-GLOSS STRAIGHT

CABINET FINISH/ MATERIAL USED

101 (WHITE)

COUNTER TOP MATERIAL

DADO

Granite

Ceramic Tiles, Size 2'x3' Matt Stone Finish

BWR Grade plywood carcass with UV high gloss shutter finish on M.D.F. board offering 12 shade options.

The uniqueness of this high gloss kitchen lies in the fact that the single bold colour of the shutters are being complemented with a printed dado.