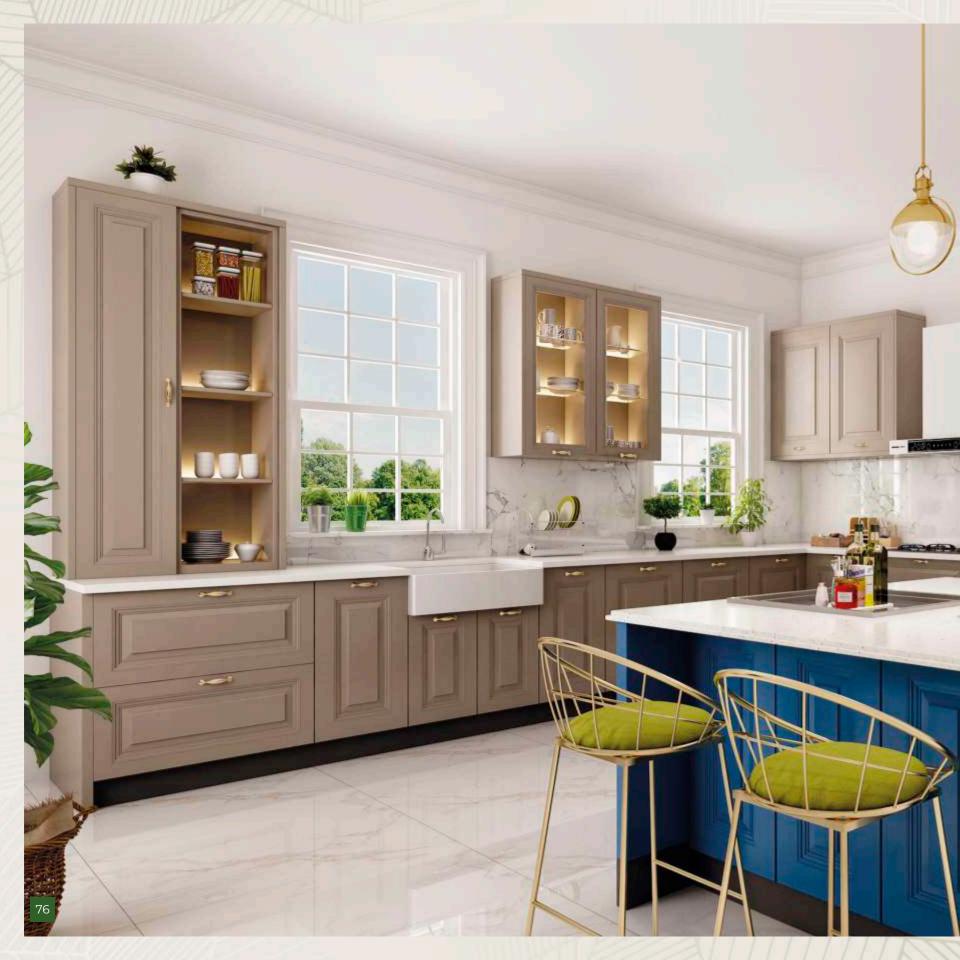

## TECHNICAL SPECIFICATIONS

BWR plywood carcass with Stone Veneer shutter on HDHMR Board, offering 3 lovely shades.

POIYIUX

The vintage look & feel of PU finish over wood is class redefined.

polylux

The unique concept of PU finish on rubberwood draws attention owing to its balanced composition and colour and gives the kitchen space an English country-style look.

## TECHNICAL SPECIFICATIONS

It comes in exquisite shades upon a carcass of plywood with a shutter finish of PU paint on rubberwood.